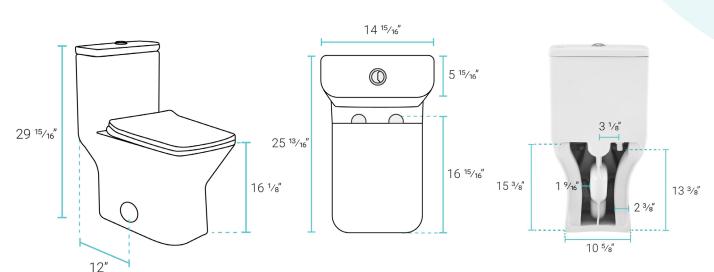

## Specifications:

- N.W: 96.3 lb.
- L: 25 <sup>13</sup>/<sub>16</sub>" x W: 14 <sup>15</sup>/<sub>16</sub>" x H: 29 <sup>15</sup>/<sub>16</sub>"

## Installation:

- Floor mount
- Standard 12" rough-in