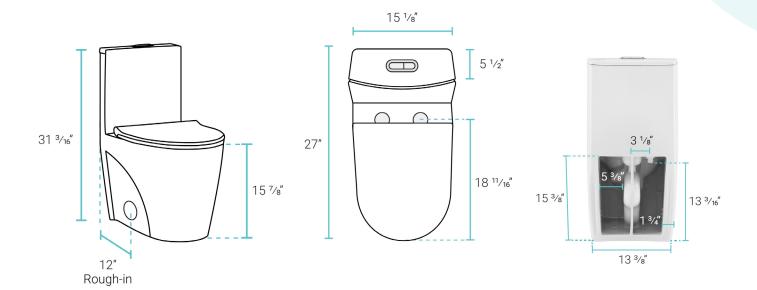

#### Installation:

- Floor mount
- Standard 12" rough-in

#### Specifications:

- N.W: 107.93 lb.

- L: 27" x W: 15 1/8" x H: 31 3/16"