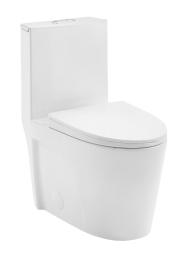

## St. Tropez

# One-Piece Toilet

#### Features:

- One-piece, seamless, easy-to-clean design
- Glazed ceramic, skirted trapway
- Elongated bowl
- 16" bowl height
- Dual, Vortex<sup>™</sup> flush 1.1/1.6 GPF
- Quick-release, soft-close seat

#### Colors & Finishes:

☐ White: SM-1T254

■ Matte Black: SM-1T254MB ☐ Matte White: SM-1T254MW

■ Bisque: SM-1T254BQ