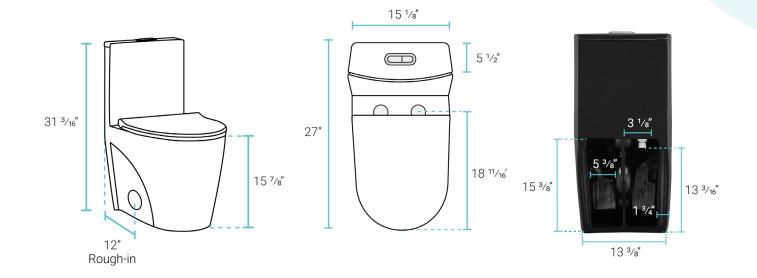

#### Installation:

- Floor mount
- Standard 12" rough-in

### Specifications:

- N.W: 107.93 lb.

- L: 27" x W: 15 1/8" x H: 31 3/16"