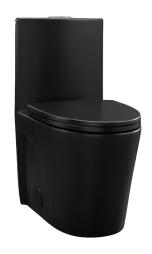

## St. Tropez

# One-Piece Toilet SM-1T254MB

#### Features:

- One-piece, seamless, easy-to-clean design
- Glazed ceramic, skirted trapway
- Elongated bowl
- 16" bowl height
- Dual, Vortex<sup>™</sup> flush 1.1/1.6 GPF
- Quick-release, soft-close seat

#### Colors & Finishes:

☐ White: SM-1T254

■ Matte Black: SM-1T254MB
■ Matte White: SM-1T254MW