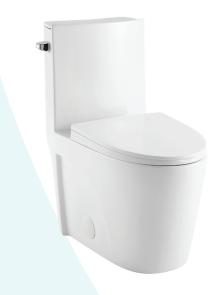

# St. Tropez

# One-Piece Toilet

SM-1T253

#### Features:

- One-piece, seamless, easy-to-clean design
- Glazed ceramic, skirted trapway
- Standard 16" bowl height
- Single, Vortex™ flush 1.28 GPF
- Quick-release, soft-close seat

#### Colors & Finishes:

☐ White: SM-1T253