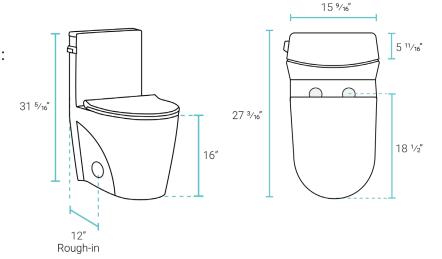

#### Installation:

- Floor mount
- Standard 12" rough-in

### Specifications:

- N.W: 107.93 lb.

- L: 27 <sup>3</sup>/<sub>16</sub>" x W: 15 <sup>9</sup>/<sub>16</sub>" x H: 31 <sup>5</sup>/<sub>16</sub>"