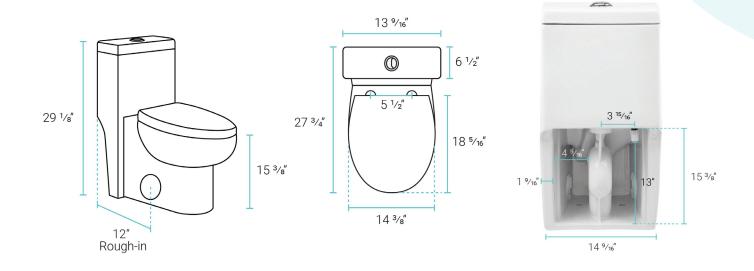

## Installation:

- Floor mount
- Standard 12" rough-in

## Specifications:

- N.W: 90.64 lb.
- L: 27 <sup>3</sup>/<sub>4</sub>" x W: 14 <sup>5</sup>/<sub>16</sub>" x H: 29 <sup>1</sup>/<sub>8</sub>"