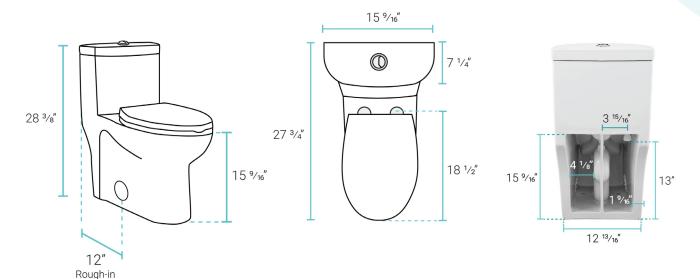

## Installation:

- Floor mount
- Standard 12" rough-in

## Specifications:

- N.W: 88.3 lb.
- L: 27 <sup>3</sup>/<sub>4</sub>" x W: 15 <sup>9</sup>/<sub>16</sub>" x H: 28 <sup>3</sup>/<sub>8</sub>"