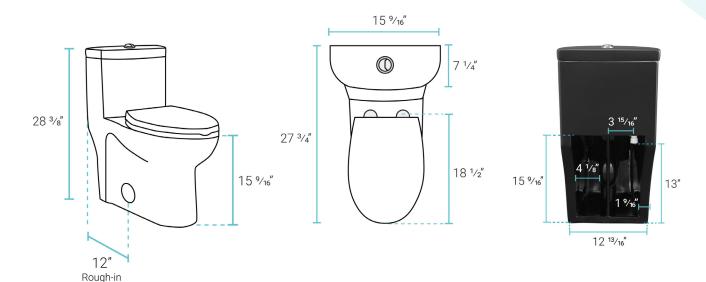

#### Installation:

- Floor mount
- Standard 12" rough-in

#### Specifications:

- N.W: 88.3 lb.

- L: 27 <sup>3</sup>/<sub>4</sub>" x W: 15 <sup>9</sup>/<sub>16</sub>" x H: 28 <sup>3</sup>/<sub>8</sub>"