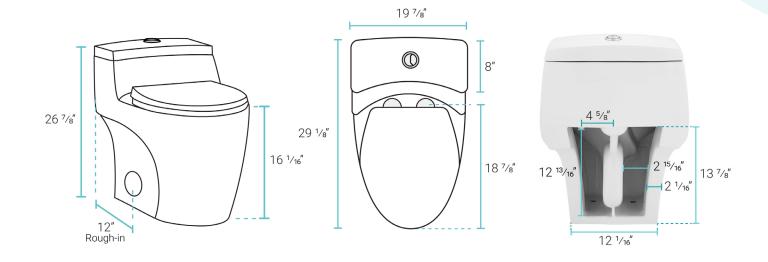

#### Installation:

- Floor mount
- Standard 12" rough-in

### Specifications:

- N.W: 55.0 lb.

- L: 29 1/8" x W: 19 7/8" x H: 26 7/8"