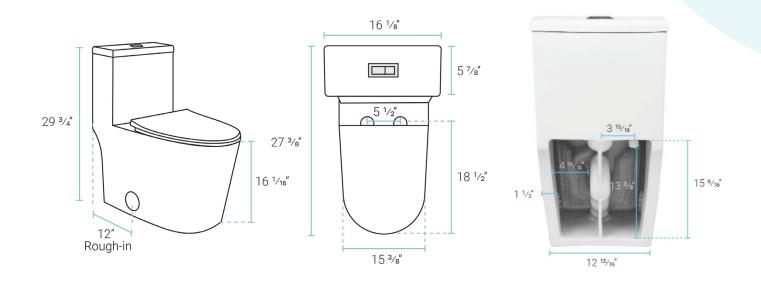

#### Installation:

- Floor mount
- Standard 12" rough-in

### Specifications:

- N.W: 115.3 lb.

- L: 27 <sup>3</sup>/<sub>8</sub>" x W: 16 <sup>1</sup>/<sub>8</sub>" x H: 16 <sup>1</sup>/<sub>16</sub>"