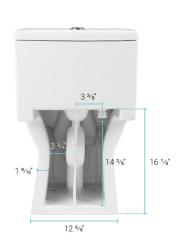

#### Installation:

- Floor mount
- Standard 12" rough-in

### Specifications:

- N.W: 101.32 lb.

- L: 28 9/16" x W: 15 11/16" x H: 26 5/16"