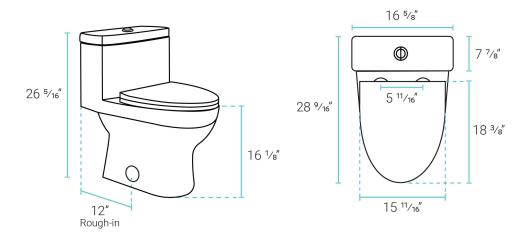

#### Installation:

- Floor mount
- Standard 12" rough-in

### Specifications:

- N.W: 101.32 lb.

- L: 28 9/16" x W: 15 11/16" x H: 26 5/16"