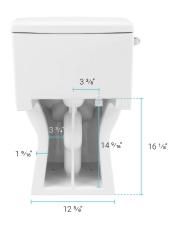

#### Installation:

- Floor mount
- Standard 12" rough-in

### Specifications:

- N.W: 101.32 lb.

- L: 28 <sup>9</sup>/<sub>16</sub>" x W: 15 <sup>11</sup>/<sub>16</sub>" x H: 26 <sup>5</sup>/<sub>16</sub>"