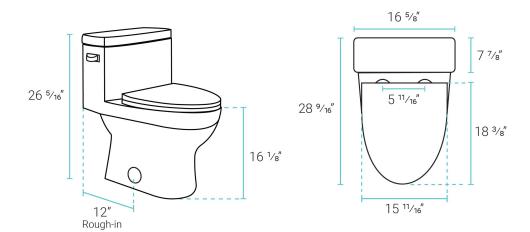

### Specifications:

- N.W: 101.32 lb.

- L: 28 <sup>9</sup>/<sub>16</sub>" x W: 15 <sup>11</sup>/<sub>16</sub>" x H: 26 <sup>5</sup>/<sub>16</sub>"