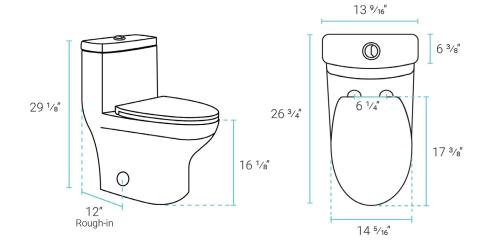

#### Installation:

- Floor mount
- Standard 12" rough-in

### Specifications:

- N.W: 104.85 lb.

- L: 26 <sup>3</sup>/<sub>4</sub>" x W: 14 <sup>5</sup>/<sub>16</sub>" x H: 29 <sup>1</sup>/<sub>8</sub>"