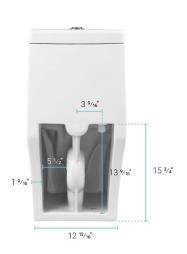

#### Installation:

- Floor mount
- Standard 12" rough-in

### Specifications:

- N.W: 104.85 lb.

- L: 26 <sup>3</sup>/<sub>4</sub>" x W: 14 <sup>5</sup>/<sub>16</sub>" x H: 29 <sup>1</sup>/<sub>8</sub>"