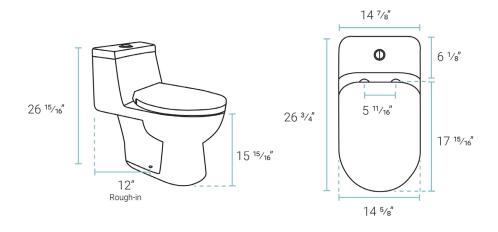

#### Installation:

- Floor mount
- Standard 12" rough-in

### Specifications:

- N.W: 77.09 lb.

- L:  $26^{3/4}$ " x W:  $14^{7/8}$ " x H:  $26^{15/16}$ "