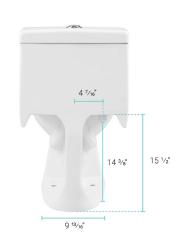

### Specifications:

- N.W: 77.09 lb.

- L:  $26^{3/4}$ " x W:  $14^{7/8}$ " x H:  $26^{15/16}$ "