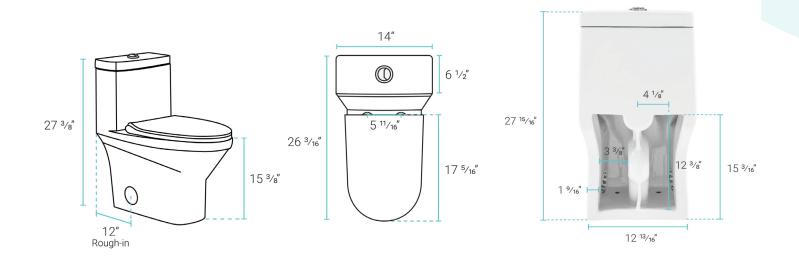

### Specifications:

- N.W: 96.3 lb.

- L: 26 <sup>3</sup>/<sub>16</sub>" x W: 14" x H: 27 <sup>3</sup>/<sub>8</sub>"