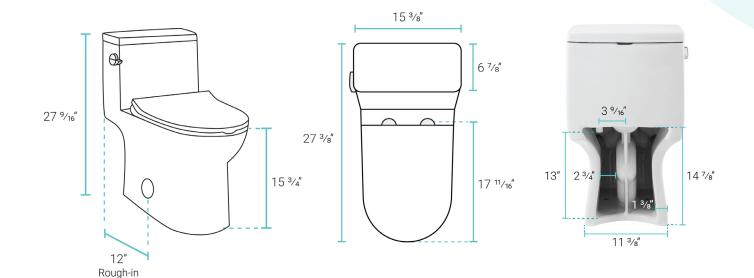

#### Features:

- One-piece, seamless, easy-to-clean design
- Glazed ceramic, skirted trapway
- Elongated bowl
- 15.75" bowl height
- Single, gravity flush 1.28 GPF
- Quick-release, soft-close seat

#### Installation:

- Floor mount
- Standard 12" rough-in

### Specifications:

- N.W: 88.11 lb.

- L: 27 <sup>3</sup>/<sub>8</sub>" x W: 15 <sup>3</sup>/<sub>8</sub>" x H: 27 <sup>9</sup>/<sub>16</sub>"