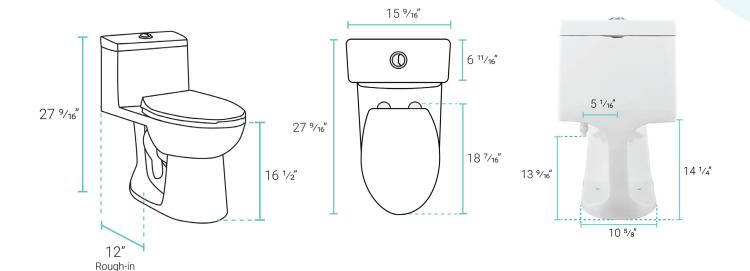

# Installation:

- Floor mount
- Standard 12" rough-in

### Specifications:

- N.W: 85.9 lb.
- L: 27 %16" x W: 15 %16" x H: 27 %16"