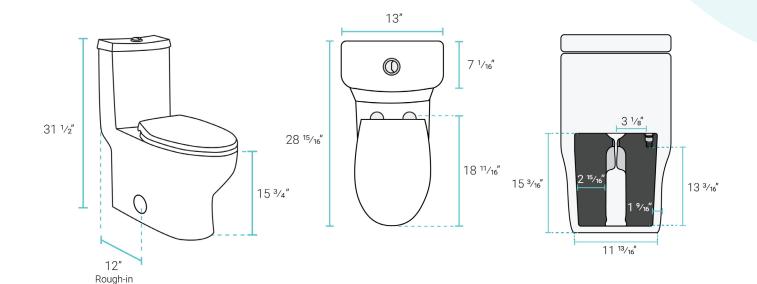

#### Installation:

- Floor mount
- Standard 12" rough-in

### Specifications:

- N.W: 103.41 lb.

- L: 28 <sup>15</sup>/<sub>16</sub>" x W: 13" x H: 31 <sup>1</sup>/<sub>2</sub>"