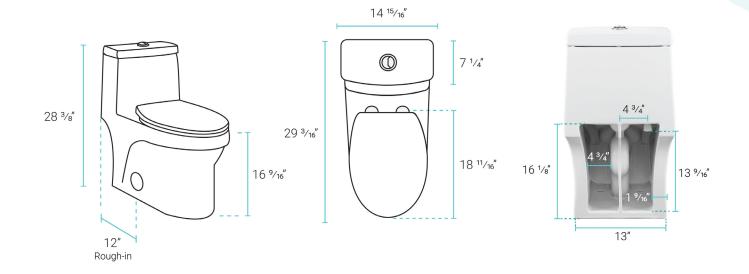

## Installation:

- Floor mount
- Standard 12" rough-in

### Specifications:

- N.W: 101.54 lb.
- L: 29 <sup>3</sup>/<sub>16</sub>" x W: 14 <sup>15</sup>/<sub>16</sub>" x H: 28 <sup>3</sup>/<sub>8</sub>"