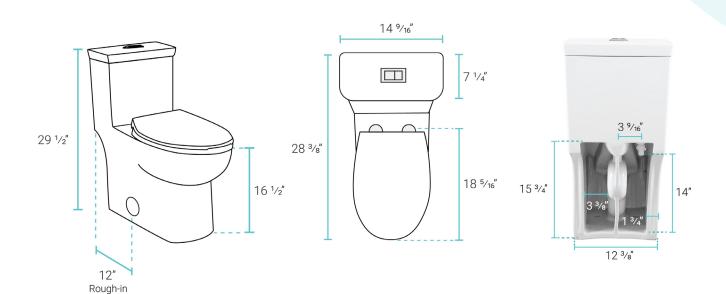

#### Installation:

- Floor mount
- Standard 12" rough-in

#### Specifications:

- N.W: 111.0 lb.

- L: 28 <sup>3</sup>/<sub>8</sub>" x W: 14 <sup>9</sup>/<sub>16</sub>" x H: 29 <sup>1</sup>/<sub>2</sub>"