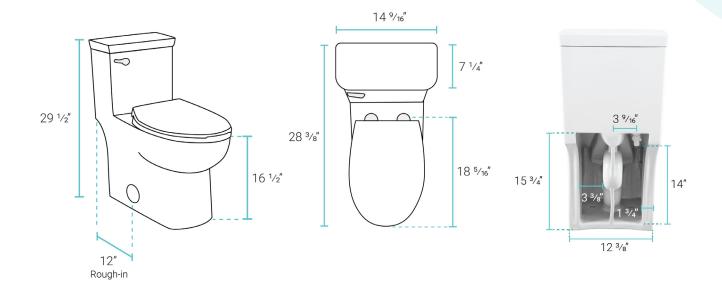

## Specifications:

- N.W: 111.0 lb.

- L: 28 <sup>3</sup>/<sub>8</sub>" x W: 14 <sup>9</sup>/<sub>16</sub>" x H: 29 <sup>1</sup>/<sub>2</sub>"