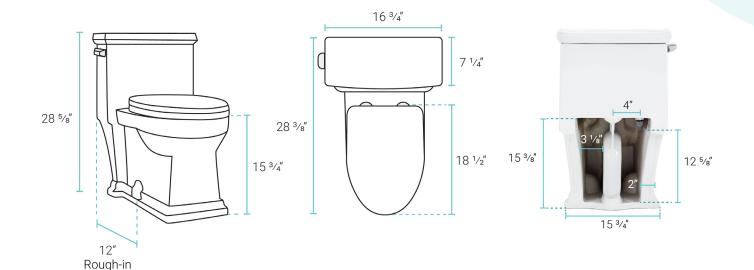

#### Installation:

- Floor mount
- Standard 12" rough-in

### Specifications:

- N.W: 110.13 lb.

- L: 28 <sup>3</sup>/<sub>8</sub>" x W: 16 <sup>3</sup>/<sub>4</sub>" x H: 28 <sup>5</sup>/<sub>8</sub>"