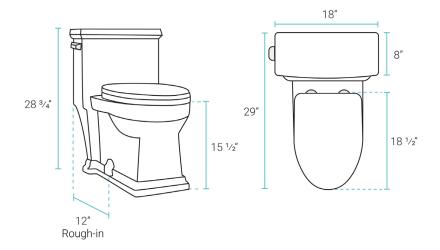

## Specifications:

- N.W: 109 lb.

- L: 29" x W: 18" x H: 28 3/4"

#### Installation:

- Floor mount
- 12" rough-in