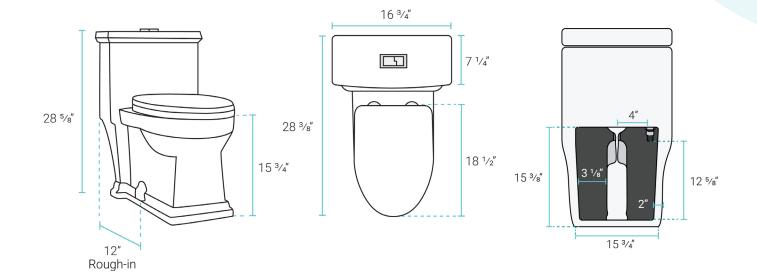

#### Installation:

- Floor mount
- Standard 12" rough-in

Colors & Finishes:

### Specifications:

- N.W: 110.13 lb.
- L: 28 <sup>3</sup>/<sub>8</sub>" x W: 16 <sup>3</sup>/<sub>4</sub>" x H: 28 <sup>5</sup>/<sub>8</sub>"