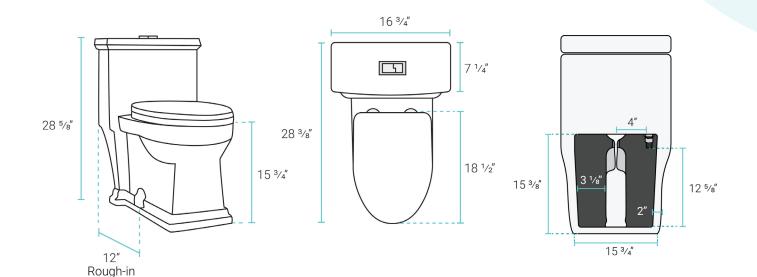

#### Installation:

- Floor mount
- Standard 12" rough-in

### Specifications:

- N.W: 110.13 lb.

- L: 28 <sup>3</sup>/<sub>8</sub>" x W: 16 <sup>3</sup>/<sub>4</sub>" x H: 28 <sup>5</sup>/<sub>8</sub>"