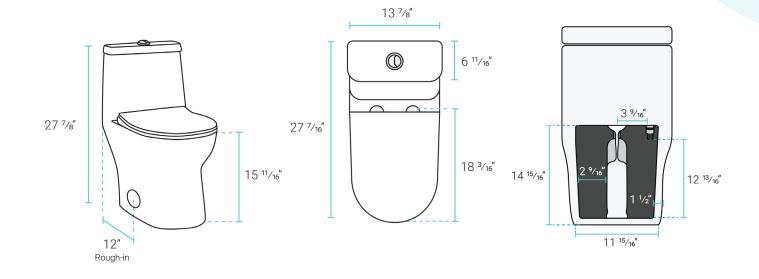

# Installation:

- Floor mount
- Standard 12" rough-in

# Specifications:

- N.W: 94.93 lb.
- L: 27 <sup>7</sup>/<sub>16</sub>" x W: 13 <sup>7</sup>/<sub>8</sub>" x H: 27 <sup>7</sup>/<sub>8</sub>"