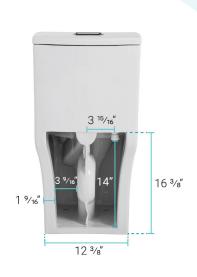

### Specifications:

- N.W: 105.95 lb.

- L: 26 <sup>9</sup>/<sub>16</sub>" x W: 15 <sup>3</sup>/<sub>8</sub>" x H: 29 <sup>11</sup>/<sub>16</sub>"