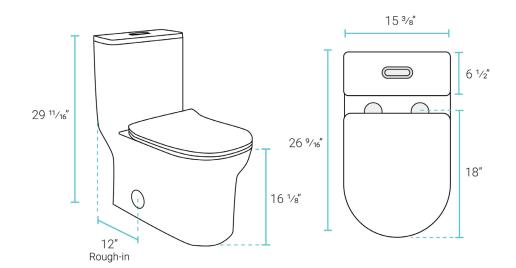

#### Installation:

- Floor mount
- Standard 12" rough-in

### Specifications:

- N.W: 105.95 lb.

- L: 26 <sup>9</sup>/<sub>16</sub>" x W: 15 <sup>3</sup>/<sub>8</sub>" x H: 29 <sup>11</sup>/<sub>16</sub>"