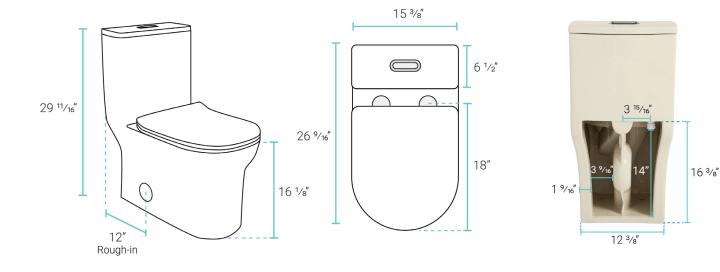

## Installation:

- Floor mount
- Standard 12" rough-in

### Specifications:

- N.W: 105.95 lb.
- L: 26 <sup>9</sup>/<sub>16</sub>" x W: 15 <sup>3</sup>/<sub>8</sub>" x H: 29 <sup>11</sup>/<sub>16</sub>"