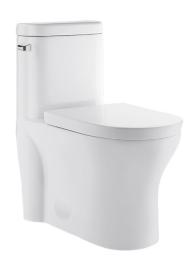

# Monaco

# One-Piece Toilet SM-1T109

#### Features:

- One-piece, seamless, easy-to-clean design
- Glazed ceramic, skirted trapway
- Elongated bowl
- 15.75" bowl height
- Single, gravity flush 1.28 GPF
- Quick-release, soft-close seat

#### Colors & Finishes:

☐ White: SM-1T109