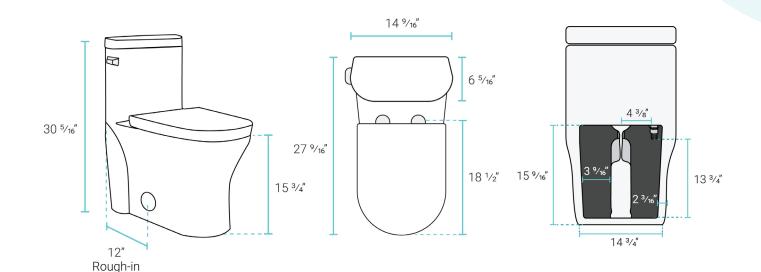

#### Installation:

- Floor mount
- Standard 12" rough-in

### Specifications:

- N.W: 96.04 lb.
- L: 27 %16" x W: 14 %16" x H: 30 5/16"