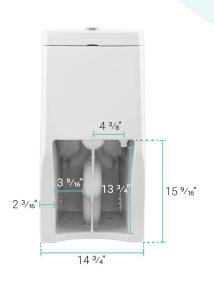

### Specifications:

- N.W: 96.04 lb.

- L: 27 % X W: 14 % X H: 30 5/16" x H: 30 5/16"