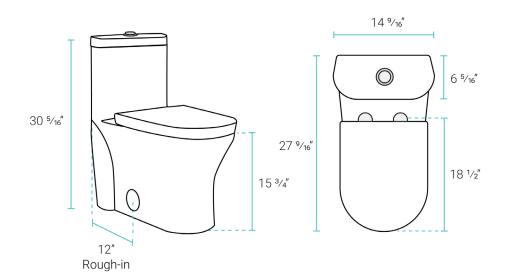

#### Installation:

- Floor mount
- Standard 12" rough-in

### Specifications:

- N.W: 96.04 lb.

- L: 27 % X W: 14 % X H: 30 5/16" x H: 30 5/16"