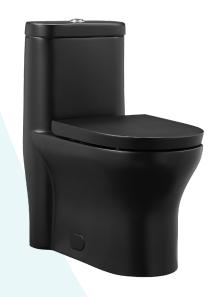

# Monaco

# One-Piece Toilet

SM-1T108MB

#### Colors & Finishes:

☐ White: SM-1T108

■ Matte Black: SM-1T108MB