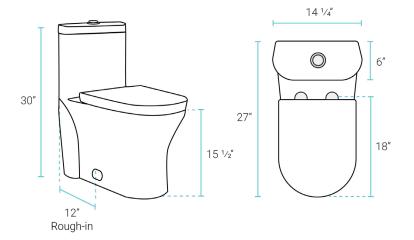

# Specifications:

- N.W: 110 lb.

- L: 27" x W: 14 1/4" x H: 30"

## Installation:

- Floor mount
- Standard 12" rough-in