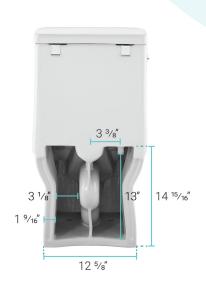

#### Installation:

- Floor mount
- Standard 12" rough-in

### Specifications:

- N.W: 105.02 lb.

- L: 28 <sup>9</sup>/<sub>16</sub>" x W: 15 <sup>3</sup>/<sub>8</sub>" x H: 29 <sup>5</sup>/<sub>16</sub>"