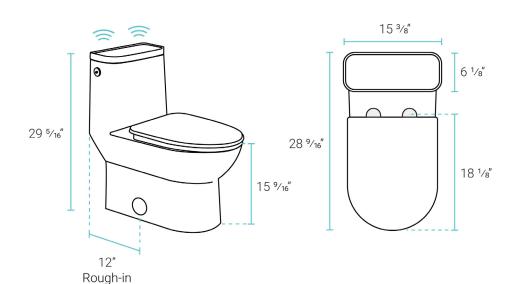

#### Installation:

- Floor mount
- Standard 12" rough-in

### Specifications:

- N.W: 105.02 lb.

- L: 28 <sup>9</sup>/<sub>16</sub>" x W: 15 <sup>3</sup>/<sub>8</sub>" x H: 29 <sup>5</sup>/<sub>16</sub>"