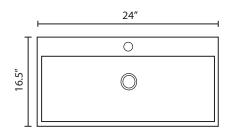

# If you have any questions or concerns please contact us:

1-434-623-4766 info@swissmadison.com

CONSOLE SINK MODELS

SM-CS771 24" x 16.5" x 35.4"

SM-CS772 30" x 16.5" x 35.4"