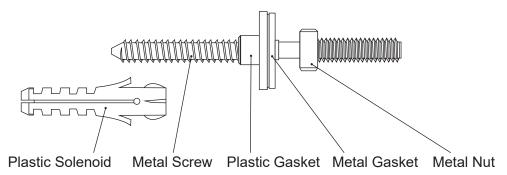

1. Drill two holes in the required position on the wall using a 14mm masonry drill bit, to a depth of 75mm.

3. Screw a fixing bolt into each fixing plug using a 8mm spanner until the spanner contacts the wall.

5. Screw a metal nut onto each fixing bolt to secure the basin. **Caution:** Do not over-tighten, as this may damage the ceramic.

2. Push a wall plug into each hole.

4. Place the basin in position against the wall. Locating the fixing bolts through the holes in the rear of the basin. Push a plastic washer followed by a metal washer, onto each fixing bolt.