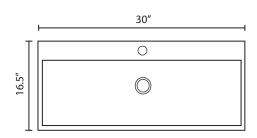

# If you have any questions or concerns please contact us:

1-434-623-4766 info@swissmadison.com

CONSOLE SINK MODELS

SM-CS771 24" x 16.5" x 35.4"

SM-CS772 30" x 16.5" x 35.4"