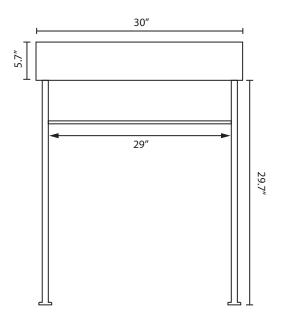

#### 1. Assemble Console

• Using the provided hardware assemble the console as illustrated below. NOTE: Height of console is NOT adjustable.

#### 2. Install Sink

- Use your assembled console to mark on the wall where the bottom of the sink should rest.
- Using the steps illustrated below install your sink.

NOTE: Make sure your sink is LEVEL before marking and securing into place.

#### 3. Install Console

• Secure your console underneath the sink and to the wall.