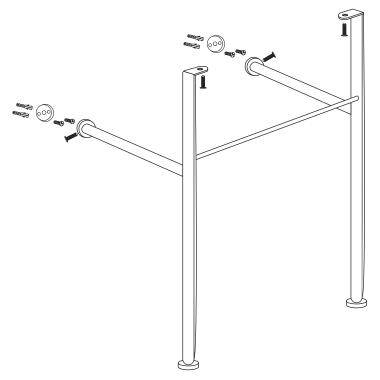

#### 1. Assemble Console

• Using the provided hardware assemble the console as illustrated below. NOTE: Height of console is NOT adjustable.