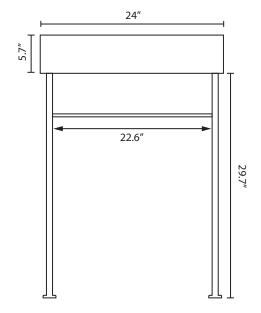

# If you have any questions or concerns please contact us:

1-434-623-4766 info@swissmadison.com

CONSOLE SINK MODELS

SM-CS771 24" x 16.5" x 35.4"

SM-CS772 30" x 16.5" x 35.4"

#### 1. Assemble Console

• Using the provided hardware assemble the console as illustrated below. NOTE: Height of console is NOT adjustable.