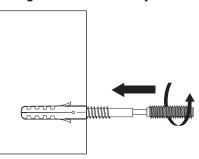

5. Screw a metal nut onto each fixing bolt to secure the basin. **Caution:** Do not over-tighten, as this may damage the ceramic.

2. Push a wall plug into each hole.

4. Place the basin in position against the wall. Locating the fixing bolts through the holes in the rear of the basin. Push a plastic washer followed by a metal washer, onto each fixing bolt.