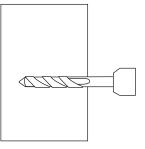

1. Drill two holes in the required position on the wall using a 14mm masonry drill bit, to a depth of 75mm.

3. Screw a fixing bolt into each fixing plug using a 8mm spanner until the spanner contacts the wall.