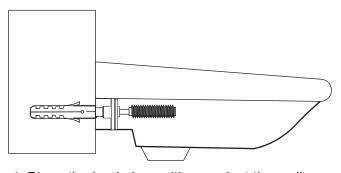

1. Drill two holes in the required position on the wall using a 14mm masonry drill bit, to a depth of 75mm.

3. Screw a fixing bolt into each fixing plug using a 8mm spanner until the spanner contacts the wall.

5. Screw a metal nut onto each fixing bolt to secure the basin. **Caution:** Do not over-tighten, as this may damage the ceramic.

2. Push a wall plug into each hole.

4. Place the basin in position against the wall. Locating the fixing bolts through the holes in the rear of the basin. Push a plastic washer followed by a metal washer, onto each fixing bolt.