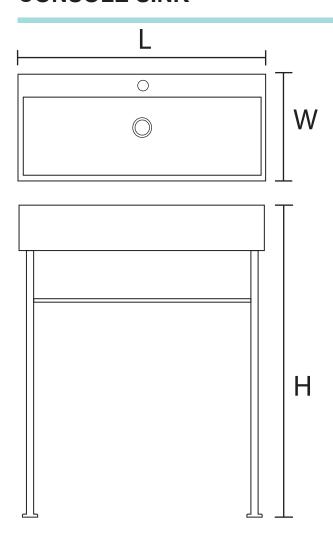

# If you have any questions or concerns please contact us:

1-434-623-4766 info@swissmadison.com

CONSOLE SINK MODELS

SM-CS771 24" x 16.5" x 35.4"

SM-CS772 30" x 16.5" x 35.4"