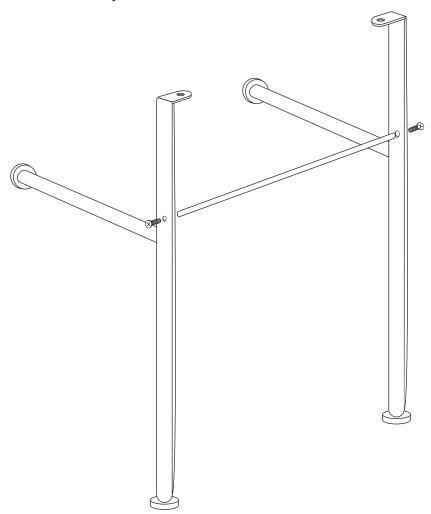

#### 1. Assemble Console

• Using the provided hardware assemble the console as illustrated below. NOTE: Height of console is NOT adjustable.

#### 3. Install Console

• Secure your console underneath the sink and to the wall.