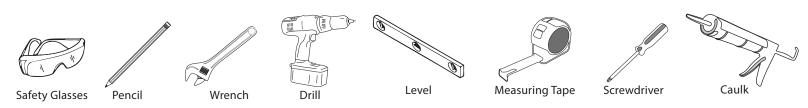

allation:**

- Inspect sink to ensure no damages have occurred while in shipping.
- Observe all plumbing and building codes in accordance with your state and local requirements.
- Additional floor and wall preparations may be necessary to avoid damage to the product.
- Floor must be LEVEL to install our console sink.
- Console height is NOT adjustable.

**General Recommendations**: Read installation and maintenance instructions thoroughly before installing the sink. Be sure to use proper tools and always wear proper personal safety accessories for your protection.

# If you have any questions or concerns please contact us:

1-434-623-4766 info@swissmadison.com

CONSOLE SINK MODELS





SM-CS771 24" x 16.5" x 35.4"





SM-CS772 30" x 16.5" x 35.4"



### **SUGGESTED TOOLS AND MATERIALS**



# **PARTS LIST**

- Swiss Madison Sink
- Console Components
- Mounting Hardware Faucet (not included)

**NOTE:** Specialized tools may be necessary to install a Swiss Madison Console Sink.

#### INSTALLATION INSTRUCTIONS

The step-by-step guidelines in the installation instructions are a general reference for installing a Swiss Madison Console Sink.

Should there be any discrepancies, Swiss Madison cannot be held liable.

It is recommended to install all Swiss Madison products by hiring a licensed professional







- 2. Confirm that your model will fit in intended location and plumbing fixtures are located where legally required before beginning installation.
- 3. Not all drawings on this manual are drawn to scale. Please refer to the model chart.



- 4. Two people are recommended to