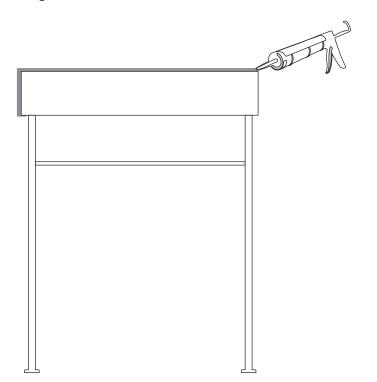

#### 4. Seal Sink

• Apply a bead of caulk around the back edge of the sink where it meets the wall.