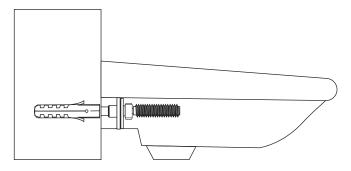

5. Screw a metal nut onto each fixing bolt to secure the basin. **Caution:** Do not over-tighten, as this may damage the ceramic.

2. Push a wall plug into each hole.

4. Place the basin in position against the wall. Locating the fixing bolts through the holes in the rear of the basin. Push a plastic washer followed by a metal washer, onto each fixing bolt.

**NOTE:** Drawing may not exactly define contour of china.