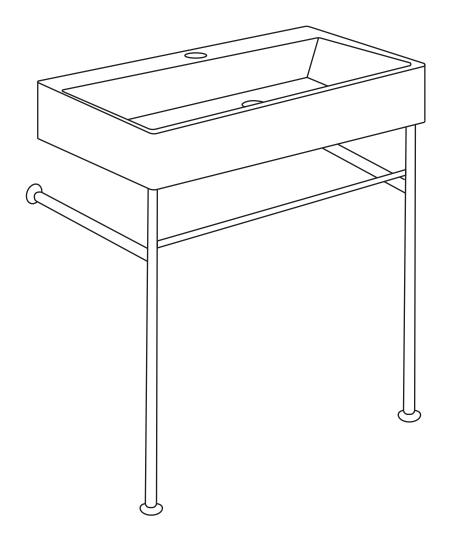

#### 1. Assemble Console

• Using the provided hardware assemble the console as illustrated below. NOTE: Height of console is NOT adjustable.

#### 2. Install Sink

- Use your assembled console to mark on the wall where the bottom of the sink should rest.
- Using the steps illustrated below install your sink.

NOTE: Make sure your sink is LEVEL before marking and securing into place.

#### 3. Install Console

• Secure your console underneath the sink and to the wall.