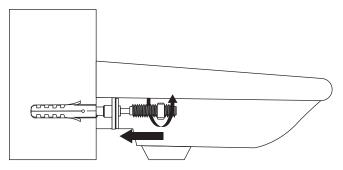

#### 2. Install Sink

- Use your assembled console to mark on the wall where the bottom of the sink should rest.
- Using the steps illustrated below install your sink.

NOTE: Make sure your sink is LEVEL before marking and securing into place.

5. Screw a metal nut onto each fixing bolt to secure the basin. **Caution:** Do not over-tighten, as this may damage the ceramic.

2. Push a wall plug into each hole.

4. Place the basin in position against the wall. Locating the fixing bolts through the holes in the rear of the basin. Push a plastic washer followed by a metal washer, onto each fixing bolt.

**NOTE:** Drawing may not exactly define contour of china.