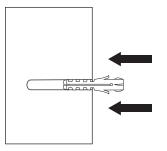

1. Drill two holes in the required position on the wall using a 14mm masonry drill bit, to a depth of 75mm.

3. Screw a fixing bolt into each fixing plug using a 8mm spanner until the spanner contacts the wall.

5. Screw a metal nut onto each fixing bolt to secure the basin. **Caution:** Do not over-tighten, as this may damage the ceramic.

2. Push a wall plug into each hole.

4. Place the basin in position against the wall. Locating the fixing bolts through the holes in the rear of the basin. Push a plastic washer followed by a metal washer, onto each fixing bolt.