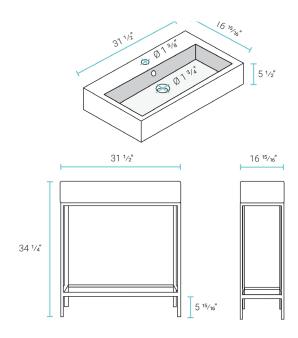

# **Pierre**

# Freestanding Vanity

SM-BV72C





#### Features:

- Sleek, freestanding design
- Glazed ceramic, single sink
- Stainless steel metal legs
- Chrome finished overflow
- Standard 1 3/8" faucet hole
- Standard 1 3/4" drain hole

#### Installation:

- Freestanding

#### Colors & Finishes:

White/Chrome: SM-BV72C White/Gold: SM-BV72G

■ White/Black: SM-BV72MB

## Specifications:

- N.W: 75 lb.

- L: 31 1/2" x W: 16 15/16" x H: 34 1/4"

#### **Included Parts:**

- Sink: SM-BV72C-S

Metal Bars (6): SM-BV72C-BSide Frame: SM-BV72C-F

- Tempered Glass Shelf: SM-BV72C-G

## Compatible Parts (sold separately):

- Pop-Up Drain w/Overflow: SM-PD23 \*

- All Swiss Madison Single-Handle Bathroom Faucets \*

\* Color options available