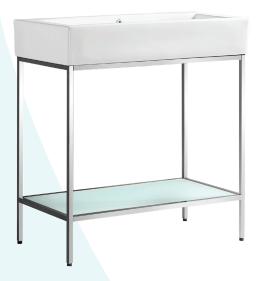

# **Pierre**

# Freestanding Vanity

SM-BV72C

#### Features:

- Sleek, freestanding design
- Glazed ceramic, single sink
- Stainless steel metal legs
- Chrome finished overflow
- Standard 1 3/8" faucet hole
- Standard 1 3/4" drain hole

#### Colors & Finishes:

White/Chrome: SM-BV72C White/Gold: SM-BV72G

■ White/Black: SM-BV72MB