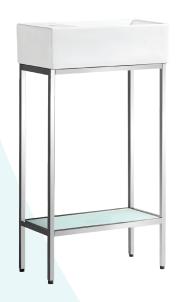

# **Pierre**

# Freestanding Vanity

SM-BV70C

#### Features:

- Sleek, freestanding design
- Glazed ceramic, single sink
- Stainless steel metal legs
- Chrome finished overflow
- Standard 1 3/8" faucet hole
- Standard 1 3/4" drain hole

#### Installation:

- Freestanding

#### Colors & Finishes:

White/Chrome: SM-BV70C White/Gold: SM-BV70G

■ White/Black: SM-BV70MB

#### **Included Parts:**

- Sink: SM-BV70C-S

- Metal Bars (6): SM-BV70C-B

- Side Frame: SM-BV70C-F

- Tempered Glass Shelf: SM-BV70C-G