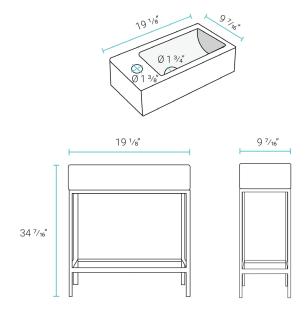

# **Pierre**

# Freestanding Vanity

SM-BV70C





#### Features:

- Sleek, freestanding design
- Glazed ceramic, single sink
- Stainless steel metal legs
- Chrome finished overflow
- Standard 1 3/8" faucet hole
- Standard 1 3/4" drain hole

#### Installation:

- Freestanding

#### Colors & Finishes:

White/Chrome: SM-BV70C White/Gold: SM-BV70G

■ White/Black: SM-BV70MB

### Specifications:

- N.W: 30 lb.

- I : 19 1/8" x W: 9 7/16" x H: 34 7/16"

#### **Included Parts:**

- Sink: SM-BV70C-S

- Metal Bars (6): SM-BV70C-B

- Side Frame: SM-BV70C-F

- Tempered Glass Shelf: SM-BV70C-G

## Compatible Parts (sold separately):

- Pop-Up Drain w/Overflow: SM-PD23 \*

- All Swiss Madison Single-Handle Bathroom Faucets \*

\* Color options available