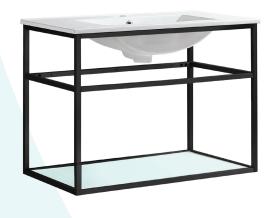

# Wall-Mounted Vanity SM-BV556MB

#### Features:

- Sleek, wall-mounted design
- Glazed ceramic, single sink
- Stainless steel metal legs
- Chrome finished overflow
- Standard 1 3/8" faucet hole
- Standard 1 3/4" drain hole

#### Colors & Finishes:

White/Chrome: SM-BV556CWhite/Gold: SM-BV556GWhite/Black: SM-BV556MB

#### **Included Parts:**

- Sink: SM-BV556MB-S

- Metal Bars (6): SM-BV556MB-B

- Side Frame: SM-BV556MB-F

- Tempered Glass Shelf: SM-BV556MB-G