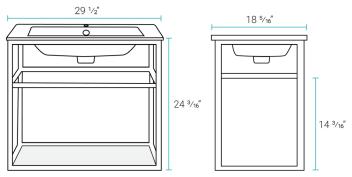

# **Pierre**

# Wall-Mounted Vanity SM-BV556MB





#### Features:

- Sleek, wall-mounted design
- Glazed ceramic, single sink
- Stainless steel metal legs
- Chrome finished overflow
- Standard 1 3/8" faucet hole
- Standard 1 3/4" drain hole

#### Installation:

- Wall mounted

#### Colors & Finishes:

White/Chrome: SM-BV556CWhite/Gold: SM-BV556GWhite/Black: SM-BV556MB

### Specifications:

- N.W: 62 lb.

-1:29 1/2" x W: 18 5/16" x H: 24 3/16"

#### **Included Parts:**

- Sink: SM-BV556MB-S

- Metal Bars (6): SM-BV556MB-B

- Side Frame: SM-BV556MB-F

- Tempered Glass Shelf: SM-BV556MB-G

## Compatible Parts (sold separately):

- Pop-Up Drain w/Overflow: SM-PD23 \*

- All Swiss Madison Single-Handle Bathroom Faucets \*

\* Color options available