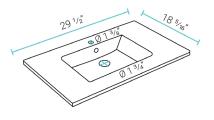

#### Features:

- Sleek, wall-mounted design
- Glazed ceramic, single sink
- Stainless steel metal legs
- Chrome finished overflow
- Standard 1 3/8" faucet hole
- Standard 1 3/4" drain hole

### Specifications:

- N.W: 62 lb.

-1:29 1/2" x W: 18 5/16" x H: 24 3/16"