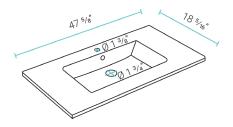

#### Features:

- Sleek, wall-mounted design
- Glazed ceramic, single sink
- Stainless steel metal legs
- Chrome finished overflow
- Standard 1 3/8" faucet hole
- Standard 1 3/4" drain hole

### Specifications:

- N.W: 80 lb.

- 1:47 5/8" x W: 18 5/16" x H: 24 3/16"