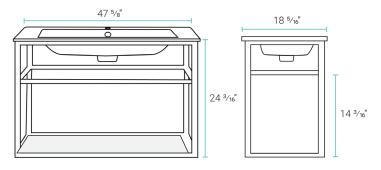

# **Pierre**

# Wall-Mounted Vanity SM-BV554





#### Features:

- Sleek, wall-mounted design
- Glazed ceramic, single sink
- Stainless steel metal legs
- Chrome finished overflow
- Standard 1 3/8" faucet hole
- Standard 1 3/4" drain hole

#### Installation:

- Wall mounted

#### Colors & Finishes:

White/Chrome: SM-BV554CWhite/Gold: SM-BV554G

■ White/Black: SM-BV554

### Specifications:

- N.W: 80 lb.

- 1:47 5/8" x W: 18 5/16" x H: 24 3/16"

#### **Included Parts:**

- Sink: SM-BV554-S

- Metal Bars (6): SM-BV554-B

- Side Frame: SM-BV554-F

- Tempered Glass Shelf: SM-BV554-G

## Compatible Parts (sold separately):

- Pop-Up Drain w/Overflow: SM-PD23 \*

- All Swiss Madison Single-Handle Bathroom Faucets \*

\* Color options available