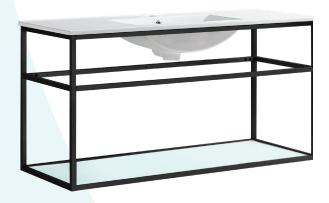

# Wall-Mounted Vanity SM-BV554

#### Features:

- Sleek, wall-mounted design
- Glazed ceramic, single sink
- Stainless steel metal legs
- Chrome finished overflow
- Standard 1 3/8" faucet hole
- Standard 1 3/4" drain hole

#### Colors & Finishes:

White/Chrome: SM-BV554CWhite/Gold: SM-BV554G

■ White/Black: SM-BV554

#### **Included Parts:**

- Sink: SM-BV554-S

- Metal Bars (6): SM-BV554-B

- Side Frame: SM-BV554-F

- Tempered Glass Shelf: SM-BV554-G