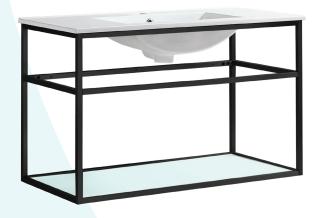

# Wall-Mounted Vanity SM-BV553

#### Features:

- Sleek, wall-mounted design
- Glazed ceramic, single sink
- Stainless steel metal legs
- Chrome finished overflow
- Standard 1 3/8" faucet hole
- Standard 1 3/4" drain hole

#### Installation:

- Wall mounted

#### Colors & Finishes:

White/Chrome: SM-BV553C

White/Gold: SM-BV553G White/Black: SM-BV553