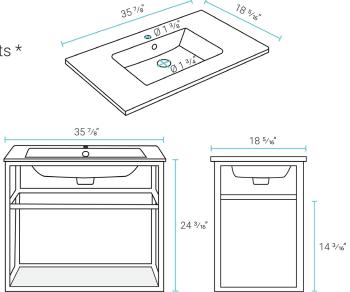

### Specifications:

- N.W: 67 lb.

-1:35 <sup>7</sup>/<sub>8</sub>" x W: 18 <sup>5</sup>/<sub>16</sub>" x H: 24 <sup>3</sup>/<sub>16</sub>"