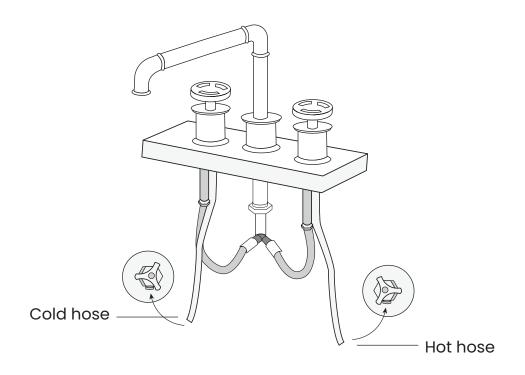

# 2 Connect Water Supply to Faucet

• Connect water supply (not included) to hot and cold hose. Turn on and check for leaks.