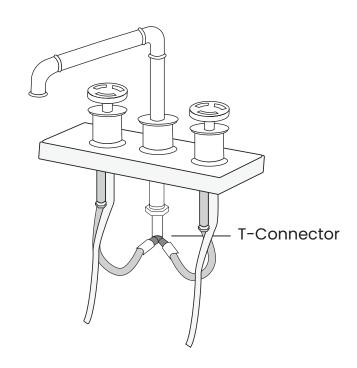

## 1. Connect Hose to Faucet

- Connect pipe to faucet, then place the O-ring below the faucet.
- Place into faucet hole on sink or counter.

# 2. Attach the Connecting Hose

- Connect pipe to faucet, then place the O-ring below the faucet.
- · Place into faucet hole on sink or counter.