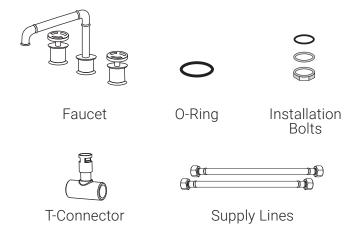

curred while in shipping.
- · Observe all plumbing and building codes in accordance with your state and local requirements.
- · All dimensions are nominal! Be sure to measure your faucet prior to installation.
- The step-by-step guidelines in the installation instructions are a general reference. Should there be any discrepancies, Swiss Madison cannot be held liable. It is recommended to install all Swiss Madison products by hiring a licensed professional.
- Read installation and maintenance instructions thoroughly before installing. Be sure to use proper tools and always wear proper personal safety accessories for your protection.

If you have any questions or concerns please contact us: 1-434-623-4766 info@swissmadison.com

#### **SUGGESTED TOOLS & MATERIALS:**

# **INCLUDED PARTS:**





## 1. Connect Hose to Faucet

- Connect pipe to faucet, then place the O-ring below the faucet.
- Place into faucet hole on sink or counter.



# 2. Attach the Connecting Hose

- Connect pipe to faucet, then place the O-ring below the faucet.
- · Place into faucet hole on sink or counter.



# 2 Connect Water Supply to Faucet

• Connect water supply (not included) to hot and cold hose. Turn on and check for leaks.





#### ONE YEAR LIMITED WARRANTY

1-434-MADISON (623-4766) 19 Stults Road Dayton, NJ 08810 www.swissmadison.com

Swiss Madison® products are made with quality materials and excellent craftsmanship to provide our customers with beautiful, durable, long-lasting products. Should there be any defects in materials or craftsmanship under regular use that are discovered within the