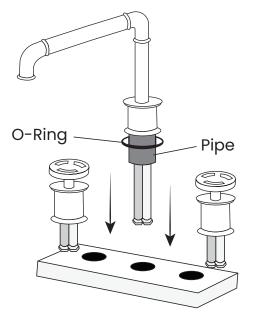

## 1. Connect Hose to Faucet

- Connect pipe to faucet, then place the O-ring below the faucet.
- Place into faucet hole on sink or counter.

# 2. Attach the Connecting Hose

- Connect pipe to faucet, then place the O-ring below the faucet.
- · Place into faucet hole on sink or counter.