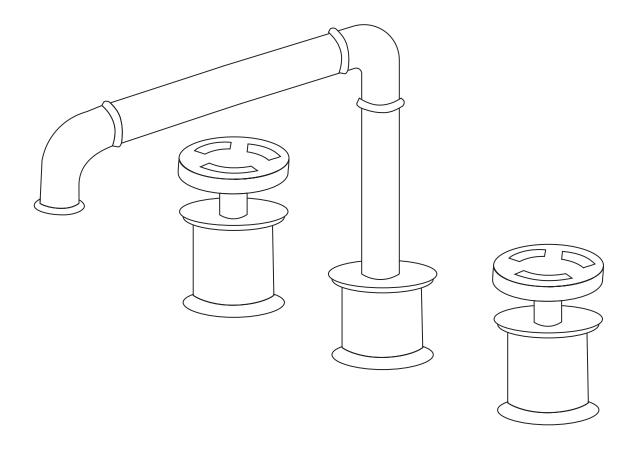

# Avallon Widespread Faucet INSTALLATION INSTRUCTIONS









#### PRIOR TO INSTALLATION:

- · Inspect faucet to ensure no damages have occurred while in shipping.
- · Observe all plumbing and building codes in accordance with your state and local requirements.
- · All dimensions are nominal! Be sure to measure your faucet prior to installation.
- The step-by-step guidelines in the installation instructions are a general reference. Should there be any discrepancies, Swiss Madison cannot be held liable. It is recommended to install all Swiss Madison products by hiring a licensed professional.
- Read installation and maintenance instructions thoroughly before installing. Be sure to use proper tools and always wear proper personal safety accessories for your protection.

If you have any questions or concerns please contact us: 1-434-623-4766 info@