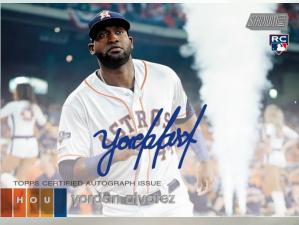

## **AUTOGRAPHS – 2 per Hobby Box**

Base Card Autographs On-Card autograph version of player base cards Parallels

Parallels

- Red #'d to 50
- Black #'d to 25
- Rainbow Foilboard #'d to 10 HOBBY ONLY
- Gold Rainbow #'d 1 of 1 HOBBY ONLY

### Base Autograph Card

Co-Signers Autograph Card