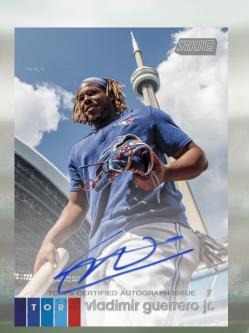

## **AUTOGRAPHS – 2 per Hobby Box**

Base Card Autographs On-Card autograph version of player base cards Parallels

Parallels

- Red #'d to 50
- Black #'d to 25
- Rainbow Foilboard #'d to 10 HOBBY ONLY
- Gold Rainbow #'d 1 of 1 HOBBY ONLY

Lone Star Signatures

- Base #'d to 25
- Orange Parallel #'d to 5
- Gold Rainbow Parallel #'d 1 of 1 HOBBY ONLY

**Base Autograph Card** 

### Base Autograph Card

Co-Signers Autograph Card