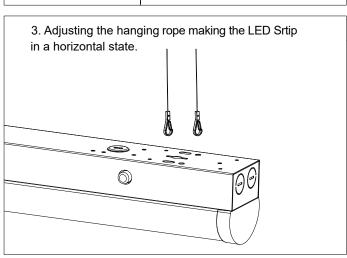

64W/<br>50W/<br>40W | AC100-277V       | 0.704A           | 8320lm           | 130lm/W              | 3500K<br>4000K<br>5000K | 120°             | >80 | >0.9 | 5 Years  |

#### **WARNING:**

- Risk of fire or electric shock. Fixture installation requires knowledge of luminaires electrical systems. If not qualified, DO NOT attempt installation. Contact a qualified electrician.
- Risk of fire or electric shock. Suitable for wet locations. Always turn off the power supply before installation. Risk of fire or electric shock. Suitable for non-insulated surface and frame. DO NOT cover fixture with insulation liner or similar material.
- ▲ DO NOT install fixture on unstable, loose or easily breakable surface. DO NOT exert force on the surface of the fixture.

# **Suspending installation**



















## **CCT&Wattage selectable**



The Installation must be carried out by a qualified electrician.