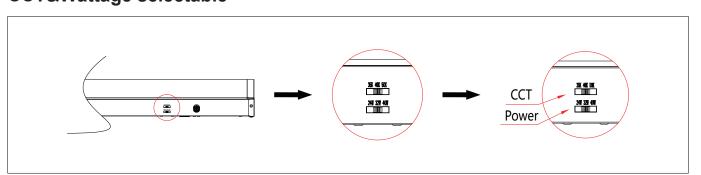

## **CCT&Wattage selectable**

The Installation must be carried out by a qualified electrician.