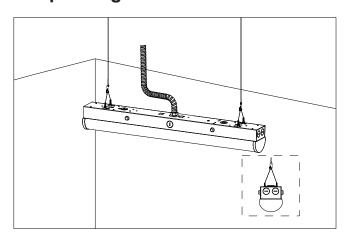

XX) | 64W/<br>50W/<br>40W | AC100-277V       | 0.704A           | 8320lm           | 130lm/W              | 3500K<br>4000K<br>5000K | 120°             | >80 | >0.9 | 5 Years  |

#### **WARNING:**

- Risk of fire or electric shock. Fixture installation requires knowledge of luminaires electrical systems. If not qualified, DO NOT attempt installation. Contact a qualified electrician.
- Risk of fire or electric shock. Suitable for wet locations. Always turn off the power supply before installation. Risk of fire or electric shock. Suitable for non-insulated surface and frame. DO NOT cover fixture with insulation liner or similar material.
- ▲ DO NOT install fixture on unstable, loose or easily breakable surface. DO NOT exert force on the surface of the fixture.

# **Suspending installation**



















## **CCT&Wattage selectable**



The Installation must be carried out by a qualified electrician.