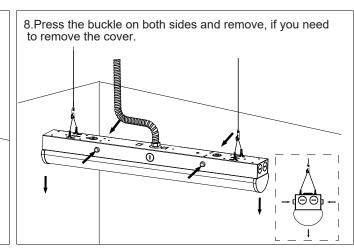

W/<br>40W | AC100-277V       | 0.704A           | 8320lm           | 130lm/W              | 3500K<br>4000K<br>5000K | 120°             | >80 | >0.9 | 5 Years  |

#### **WARNING:**

- Risk of fire or electric shock. Fixture installation requires knowledge of luminaires electrical systems. If not qualified, DO NOT attempt installation. Contact a qualified electrician.
- Risk of fire or electric shock. Suitable for wet locations. Always turn off the power supply before installation. Risk of fire or electric shock. Suitable for non-insulated surface and frame. DO NOT cover fixture with insulation liner or similar material.
- ▲ DO NOT install fixture on unstable, loose or easily breakable surface. DO NOT exert force on the surface of the fixture.

# **Suspending installation**



















## **CCT&Wattage selectable**



The Installation must be carried out by a qualified electrician.