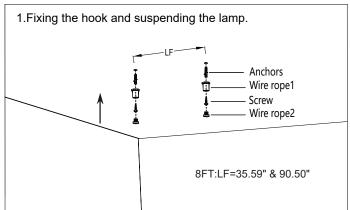

) | 64W/<br>50W/<br>40W | AC100-277V       | 0.704A           | 8320lm           | 130lm/W              | 3500K<br>4000K<br>5000K | 120°             | >80 | >0.9 | 5 Years  |

#### **WARNING:**

- Risk of fire or electric shock. Fixture installation requires knowledge of luminaires electrical systems. If not qualified, DO NOT attempt installation. Contact a qualified electrician.
- Risk of fire or electric shock. Suitable for wet locations. Always turn off the power supply before installation. Risk of fire or electric shock. Suitable for non-insulated surface and frame. DO NOT cover fixture with insulation liner or similar material.
- ▲ DO NOT install fixture on unstable, loose or easily breakable surface. DO NOT exert force on the surface of the fixture.

# **Suspending installation**



















## **CCT&Wattage selectable**



The Installation must be carried out by a qualified electrician.