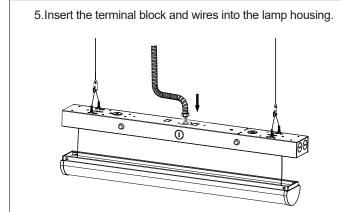

<br>50W/<br>40W | AC100-277V       | 0.704A           | 8320lm           | 130lm/W              | 3500K<br>4000K<br>5000K | 120°             | >80 | >0.9 | 5 Years  |

#### **WARNING:**

- Risk of fire or electric shock. Fixture installation requires knowledge of luminaires electrical systems. If not qualified, DO NOT attempt installation. Contact a qualified electrician.
- Risk of fire or electric shock. Suitable for wet locations. Always turn off the power supply before installation. Risk of fire or electric shock. Suitable for non-insulated surface and frame. DO NOT cover fixture with insulation liner or similar material.
- ▲ DO NOT install fixture on unstable, loose or easily breakable surface. DO NOT exert force on the surface of the fixture.

# **Suspending installation**



















## **CCT&Wattage selectable**



The Installation must be carried out by a qualified electrician.