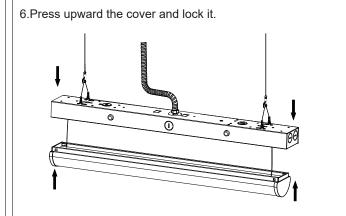

r>50W/<br>40W | AC100-277V       | 0.704A           | 8320lm           | 130lm/W              | 3500K<br>4000K<br>5000K | 120°             | >80 | >0.9 | 5 Years  |

#### **WARNING:**

- Risk of fire or electric shock. Fixture installation requires knowledge of luminaires electrical systems. If not qualified, DO NOT attempt installation. Contact a qualified electrician.
- Risk of fire or electric shock. Suitable for wet locations. Always turn off the power supply before installation. Risk of fire or electric shock. Suitable for non-insulated surface and frame. DO NOT cover fixture with insulation liner or similar material.
- ▲ DO NOT install fixture on unstable, loose or easily breakable surface. DO NOT exert force on the surface of the fixture.

# **Suspending installation**



















## **CCT&Wattage selectable**



The Installation must be carried out by a qualified electrician.