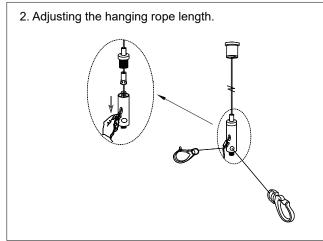

| 64W/<br>50W/<br>40W | AC100-277V       | 0.704A           | 8320lm           | 130lm/W              | 3500K<br>4000K<br>5000K | 120°             | >80 | >0.9 | 5 Years  |

#### **WARNING:**

- Risk of fire or electric shock. Fixture installation requires knowledge of luminaires electrical systems. If not qualified, DO NOT attempt installation. Contact a qualified electrician.
- Risk of fire or electric shock. Suitable for wet locations. Always turn off the power supply before installation. Risk of fire or electric shock. Suitable for non-insulated surface and frame. DO NOT cover fixture with insulation liner or similar material.
- ▲ DO NOT install fixture on unstable, loose or easily breakable surface. DO NOT exert force on the surface of the fixture.

# **Suspending installation**



















## **CCT&Wattage selectable**



The Installation must be carried out by a qualified electrician.