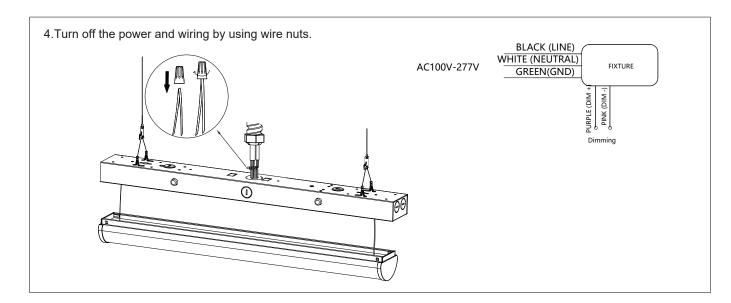

W/<br>50W/<br>40W | AC100-277V       | 0.704A           | 8320lm           | 130lm/W              | 3500K<br>4000K<br>5000K | 120°             | >80 | >0.9 | 5 Years  |

#### **WARNING:**

- Risk of fire or electric shock. Fixture installation requires knowledge of luminaires electrical systems. If not qualified, DO NOT attempt installation. Contact a qualified electrician.
- Risk of fire or electric shock. Suitable for wet locations. Always turn off the power supply before installation. Risk of fire or electric shock. Suitable for non-insulated surface and frame. DO NOT cover fixture with insulation liner or similar material.
- ▲ DO NOT install fixture on unstable, loose or easily breakable surface. DO NOT exert force on the surface of the fixture.

# **Suspending installation**



















## **CCT&Wattage selectable**



The Installation must be carried out by a qualified electrician.