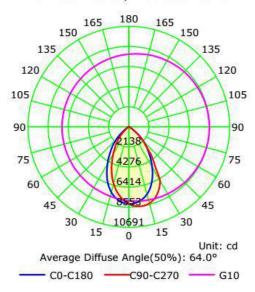

#### LIGHT DISTRIBUTION TESTING PARAMETERS

# **Luminaire Property**

Luminaire Manufacturer:

Voltage: 119.9 V Current: 0.6621 A Power: 79.18 W Power Factor: 0.9966

### **Photometric Results**

IES Classification: Type I

Total Rated Lamp Lumens: 10058.7 lm

Efficiency: 100% Upward Ratio: 0%

Central Intensity: 8192.83 cd Pos of Max. Intensity: H90 V10

Luminous Intensity Distribution Curve

Longitudinal Classification: Very Short

Measurement Flux: 10058.7 lm

Downward Ratio: 100%

Luminaire Efficacy Rating (LER): 127.04

Max. Intensity: 8553.21 cd