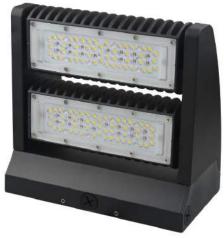

## ADVANTAGE

- UL cUL DLC certificate;
- ➤ IP65 Internal driver, Input voltage 100-277VAC;
- No UV or IR in the beam;
- > Easy to install and operate;
- Energy saving, long lifespan;
- Instant start, no humming;
- > Green and eco-friendly without mercury.

### APPLICATION

- Entrance lighting, courtyard lighting;
- ◆ Industrial lighting, outdoor landscape lighting;
- Building, hotel exterior;
- Wall lighting area and so on.

## SPECIFICATIONS

| OPTICAL    | Input Power           | 80W                       |
|------------|-----------------------|---------------------------|
|            | Lumen                 | 9800-10800LM              |
|            | Lumen Efficacy        | 125-135LM/W               |
|            | Color Temperature     | 4000K, 4500K,5000K, 5700K |
|            | CRI                   | >70                       |
|            | Viewing Angle         | 60 Degree                 |
| ELECTRICAL | Input Voltage         | 100-277VAC 50/60Hz        |
|            | PF                    | ≥0.9                      |
| ELECTRICAL | THD                   | ≤20%                      |
|            | Driver Model          | China Brand Driver        |
| MATERIALS  | LED Brand             | Seoul                     |
|            | LED Type              | SMD 3030                  |
|            | LED QTY               | 98 PCS                    |
|            | Housing               | Aluminum Alloy            |
|            | Housing Color         | Black / Brown             |
|            | Waterproof Rating     | WET (IP65)                |
| OTHERS     | Operating Temperature | -20°C TO 45°C             |
|            | Operating Humidity    | 20%-90% RH                |
|            | Storage Temperature   | -30°C TO 80°C             |
|            | Storage Humidity      | 10%-95% RH                |
|            | Warranty Time         | 5 Years                   |