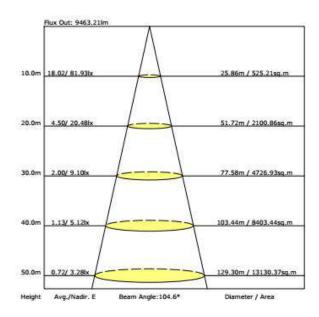

### **Photometric Results**

IES Classification: Type I

Total Rated Lamp Lumens: 10058.7 lm

Efficiency: 100% Upward Ratio: 0%

Central Intensity: 8192.83 cd Pos of Max. Intensity: H90 V10

Luminous Intensity Distribution Curve

Longitudinal Classification: Very Short

Measurement Flux: 10058.7 lm

Downward Ratio: 100%

Luminaire Efficacy Rating (LER): 127.04

Max. Intensity: 8553.21 cd