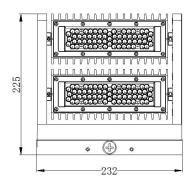

# DIMENSIONS

## SPECIFICATIONS

| OPTICAL    | Input Power           | 80W                       |
|------------|-----------------------|---------------------------|
|            | Lumen                 | 9800-10800LM              |
|            | Lumen Efficacy        | 125-135LM/W               |
|            | Color Temperature     | 4000K, 4500K,5000K, 5700K |
|            | CRI                   | >70                       |
|            | Viewing Angle         | 60 Degree                 |
| ELECTRICAL | Input Voltage         | 100-277VAC 50/60Hz        |
|            | PF                    | ≥0.9                      |
| ELECTRICAL | THD                   | ≤20%                      |
|            | Driver Model          | China Brand Driver        |
| MATERIALS  | LED Brand             | Seoul                     |
|            | LED Type              | SMD 3030                  |
|            | LED QTY               | 98 PCS                    |
|            | Housing               | Aluminum Alloy            |
|            | Housing Color         | Black / Brown             |
|            | Waterproof Rating     | WET (IP65)                |
| OTHERS     | Operating Temperature | -20°C TO 45°C             |
|            | Operating Humidity    | 20%-90% RH                |
|            | Storage Temperature   | -30°C TO 80°C             |
|            | Storage Humidity      | 10%-95% RH                |
|            | Warranty Time         | 5 Years                   |