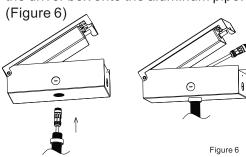

6. Assemble the 3/4 pipe nut to the aluminum pipe(fix the height and direction of driver box), across the DC connector through driver box, then screw the driver box onto the aluminum pipe.

8. Connect the led fixture to local power with necessary connector protection measures.