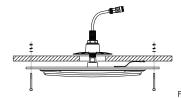

4. Lock the safety rope to the ceiling, assemble the installation plate to the aluminum pipe, then install led fixture. (Figure 4)

5. Take the driver box apart by screwdriver. (Figure 5)

7. Connect the DC connector of led fixture with driver's DC connector. Remove the holes of the driver box if necessary. (Figure 7)