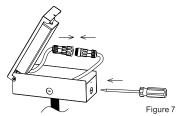

4. Lock the safety rope to the ceiling, assemble the installation plate to the aluminum pipe, then install led fixture. (Figure 4)

5. Take the driver box apart by screwdriver. (Figure 5)

7. Connect the DC connector of led fixture with driver's DC connector. Remove the holes of the driver box if necessary. (Figure 7)