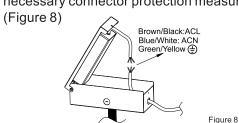

6. Assemble the 3/4 pipe nut to the aluminum pipe(fix the height and direction of driver box), across the DC connector through driver box, then screw the driver box onto the aluminum pipe.

8. Connect the led fixture to local power with necessary connector protection measures.