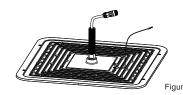

4. Lock the safety rope to the ceiling, assemble the installation plate to the aluminum pipe, then install led fixture. (Figure 4)

5. Take the driver box apart by screwdriver. (Figure 5)

7. Connect the DC connector of led fixture with driver's DC connector. Remove the holes of the driver box if necessary. (Figure 7)