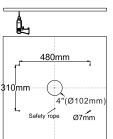

## **Installation Steps:**

1. Screw the aluminum pipe into the heatsink. (Figure 1)

3. Drill the installation hole accordingly on the ceiling. (Figure 3)

Figure 3

2. Screw the safety rope to heatsink by screwdriver. (Figure 2)