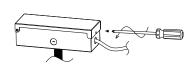

4. Lock the safety rope to the ceiling, assemble the installation plate to the aluminum pipe, then install led fixture. (Figure 4)

5. Take the driver box apart by screwdriver. (Figure 5)

7. Connect the DC connector of led fixture with driver's DC connector. Remove the holes of the driver box if necessary. (Figure 7)