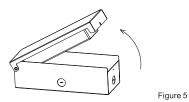

4. Lock the safety rope to the ceiling, assemble the installation plate to the aluminum pipe, then install led fixture. (Figure 4)

5. Take the driver box apart by screwdriver. (Figure 5)

7. Connect the DC connector of led fixture with driver's DC connector. Remove the holes of the driver box if necessary. (Figure 7)