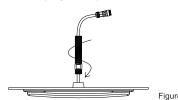

## **Installation Steps:**

1. Screw the aluminum pipe into the heatsink. (Figure 1)

3. Drill the installation hole accordingly on the ceiling. (Figure 3)

Figure 3

2. Screw the safety rope to heatsink by screwdriver. (Figure 2)