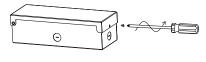

4. Lock the safety rope to the ceiling, assemble the installation plate to the aluminum pipe, then install led fixture. (Figure 4)

5. Take the driver box apart by screwdriver. (Figure 5)

7. Connect the DC connector of led fixture with driver's DC connector. Remove the holes of the driver box if necessary. (Figure 7)