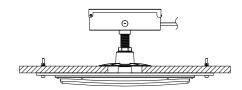

4. Lock the safety rope to the ceiling, assemble the installation plate to the aluminum pipe, then install led fixture. (Figure 4)

5. Take the driver box apart by screwdriver. (Figure 5)

7. Connect the DC connector of led fixture with driver's DC connector. Remove the holes of the driver box if necessary. (Figure 7)