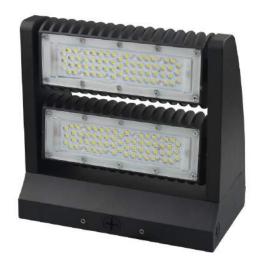

## SPECIFICATIONS

|            | Input Power           | 120W                      |
|------------|-----------------------|---------------------------|
| OPTICAL    | input Power           |                           |
|            | Lumen                 | 14000-15600LM             |
|            | Lumen Efficacy        | 125-135LM/W               |
|            | Color Temperature     | 4000K, 4500K,5000K, 5700K |
|            | CRI                   | >70                       |
|            | Viewing Angle         | 60 Degree                 |
| ELECTRICAL | Input Voltage         | 100-277VAC 50/60Hz        |
|            | PF                    | ≥0.9                      |
|            | THD                   | ≤20%                      |
|            | Driver Model          | China Brand Driver        |
| MATERIALS  | LED Brand             | Seoul                     |
|            | LED Type              | SMD 3030                  |
|            | LED QTY               | 126 PCS                   |
|            | Housing               | Aluminum Alloy            |
|            | Housing Color         | Black / Brown             |
|            | Waterproof Rating     | WET (IP65)                |
| OTHERS     | Operating Temperature | -20°C TO 45°C             |
|            | Operating Humidity    | 20%-90% RH                |
|            | Storage Temperature   | -30°C TO 80°C             |
|            | Storage Humidity      | 10%-95% RH                |
|            | Warranty Time         | 5 Years                   |