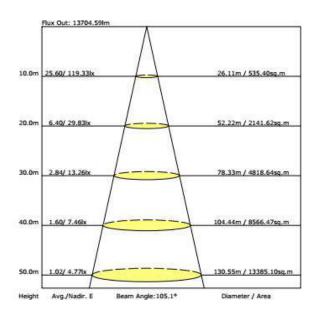

#### LIGHT DISTRIBUTION TESTING PARAMETERS

## **Luminaire Property**

Luminaire Manufacturer:

Voltage: 119.7 V Current: 0.9458 A Power: 113.34 W Power Factor: 0.9986

### **Photometric Results**

IES Classification: Type I

Total Rated Lamp Lumens: 14510.1 lm

Efficiency: 100% Upward Ratio: 0%

Central Intensity: 11932.51 cd Pos of Max. Intensity: H67.5 V3

Luminous Intensity Distribution Curve

Longitudinal Classification: Very Short

Measurement Flux: 14510.1 lm

Downward Ratio: 100%

Luminaire Efficacy Rating (LER): 128.02

Max. Intensity: 11990.09 cd