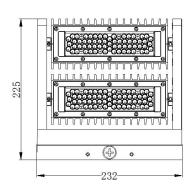

#### Note:

T L = Company name

RWP02 = Product series, LED Wall Pack Light

120W = Rating Power

C= LED manufacturer, Seoul SMD 3030

T1 = Diffuser light angle type employed, 60 Degree

N = LED module can't be rotated

A1 = Version number

aaK = CCT, 40K=4000K, 45K=4500K, 50K=5000K, 57K=5700K



### **ADVANTAGE**

- UL cUL DLC certificate;
- IP65 Internal driver, Input voltage 100-277VAC;
- No UV or IR in the beam;
- > Easy to install and operate;
- Energy saving, long lifespan;
- Instant start, no humming;
- > Green and eco-friendly without mercury.

## DIMENSIONS





### APPLICATION

- Entrance lighting, courtyard lighting;
- ◆ Industrial lighting, outdoor landscape lighting;
- Building, hotel exterior;
- Wall lighting area and so on.



## SPECIFICATIONS

|            | Input Power           | 120W                      |
|------------|-----------------------|---------------------------|
| OPTICAL    | input Power           |                           |
|            | Lumen                 | 14000-15600LM             |
|            | Lumen Efficacy        | 125-135LM/W               |
|            | Color Temperature     | 4000K, 4500K,5000K, 5700K |
|            | CRI                   | >70                       |
|            | Viewing Angle         | 60 Degree                 |
| ELECTRICAL | Input Voltage         | 100-277VAC 50/60Hz        |