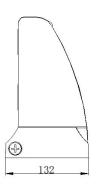

#### Note:

T L = Company name

RWP02 = Product series, LED Wall Pack Light

120W = Rating Power

C= LED manufacturer, Seoul SMD 3030

T1 = Diffuser light angle type employed, 60 Degree

N = LED module can't be rotated

A1 = Version number

aaK = CCT, 40K=4000K, 45K=4500K, 50K=5000K, 57K=5700K



### **ADVANTAGE**

- UL cUL DLC certificate;
- IP65 Internal driver, Input voltage 100-277VAC;
- No UV or IR in the beam;
- > Easy to install and operate;
- Energy saving, long lifespan;
- Instant start, no humming;
- > Green and eco-friendly without mercury.

## DIMENSIONS





### APPLICATION

- Entrance lighting, courtyard lighting;
- ◆ Industrial lighting, outdoor landscape lighting;
- Building, hotel exterior;
- Wall lighting area and so on.



## SPECIFICATIONS

|            | Input Power           | 120W                      |
|------------|-----------------------|---------------------------|
| OPTICAL    | input Power           |                           |
|            | Lumen                 | 14000-15600LM             |
|            | Lumen Efficacy        | 125-135LM/W               |
|            | Color Temperature     | 4000K, 4500K,5000K, 5700K |
|            | CRI                   | >70                       |
|            | Viewing Angle         | 60 Degree                 |
| ELECTRICAL | Input Voltage         | 100-277VAC 50/60Hz        |
|