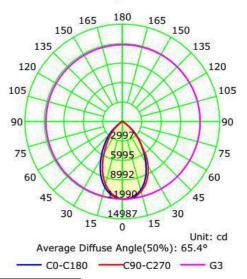

#### LIGHT DISTRIBUTION TESTING PARAMETERS

## **Luminaire Property**

Luminaire Manufacturer:

Voltage: 119.7 V Current: 0.9458 A Power: 113.34 W Power Factor: 0.9986

### **Photometric Results**

IES Classification: Type I

Total Rated Lamp Lumens: 14510.1 lm

Efficiency: 100% Upward Ratio: 0%

Central Intensity: 11932.51 cd Pos of Max. Intensity: H67.5 V3

Luminous Intensity Distribution Curve

Longitudinal Classification: Very Short

Measurement Flux: 14510.1 lm

Downward Ratio: 100%

Luminaire Efficacy Rating (LER): 128.02

Max. Intensity: 11990.09 cd