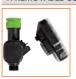

### 1. REMOVABLE CONTROL UNIT

#### 2. EASY READABLE SCREEN POSITION

3. 3" BACKLIT LCD DISPLAY

4.PROGRAMMING BOTTONS

# AMICO +

Tap Timer

### **DESCRIPTION**

Amico + ™ tap timer has been studied to be the most user friendly and a high quality product in the market. Programming has never been so easy, the large display 3" allows to see all the data in one look. The backlit display and the large characters allow to program the controller during the day and the night.