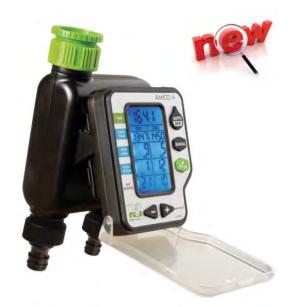

# AMICO +

Tap Timer

### **DESCRIPTION**

Amico + ™ tap timer has been studied to be the most user friendly and a high quality product in the market. Programming has never been so easy, the large display 3" allows to see all the data in one look. The backlit display and the large characters allow to program the controller during the day and the night.

## **COMPLETE USER-FRIENDLY PROGRAMMING**

- 1 program
- Run time min/max: 1/240 minutes
- Watering frequency: from every 6 hours up to once 15 days
- Current time indication
- Start time indication
- Duration of watering indication
- Frequency indication
- Next irrigation indication
- Watering countdown
- Low battery function

## **TECHNICAL CHARACTERISTICS**

- 1 zone
- Inlet thread ¾"-1"
- Outlet thread ¾"
- Max working pressure 8 bars
- Max flow 40 l/m
- Diaphragm 9 VDC electric valve
- Removable control unit
- ABS Body
- Hard plastic cover for LDC display protection
- Wide backlit 3" LCD display
- Powered by 2 alkaline 1.5 volt (AA)