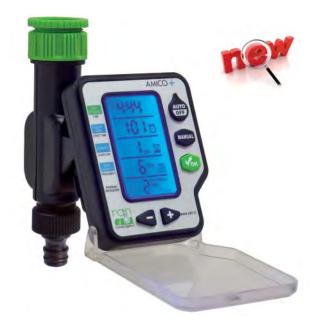

# AMICO +

Tap Timer

### **DESCRIPTION**

Amico + ™ tap timer has been studied to be the most user friendly and a high quality product in the market. Programming has never been so easy, the large display 3" allows to see all the data in one look. The backlit display and the large characters allow to program the controller during the day and the night.

## **TECHNICAL CHARACTERISTICS**

- 1 zone
- Inlet thread ¾"-1"
- Outlet thread ¾"
- Max working pressure 8 bars
- Max flow 40 l/m
- Diaphragm 9 VDC electric valve
- Removable control unit
- ABS Body
- Hard plastic cover for LDC display protection
- Wide backlit 3" LCD display
- Powered by 2 alkaline 1.5 volt (AA)