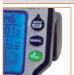

### 1. REMOVABLE CONTROL UNIT

#### 2. EASY READABLE SCREEN POSITION

3. 3" BACKLIT LCD DISPLAY

4.PROGRAMMING BOTTONS

# AMICO 2 +

Tap Timer

### **DESCRIPTION**

Amico  $2 + {}^{TM}$  tap timer has been studied to be the most user friendly and a high quality product in the market. Using the same programming of Amico +, Amico 2 + allows to set 2 different valves completely independent. The backlit display allows to program the controller during the day and the night without problems.