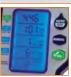

5. START TIME

6:15

6. DURATION

25 Min

7. FREQUENCY

2

#### 2. EASY READABLE SCREEN POSITION

3. 3" BACKLIT LCD DISPLAY

4.PROGRAMMING BOTTONS