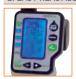

# AMICO +

Tap Timer

### **DESCRIPTION**

Amico + ™ tap timer has been studied to be the most user friendly and a high quality product in the market. Programming has never been so easy, the large display 3" allows to see all the data in one look. The backlit display and the large characters allow to program the controller during the day and the night.

## **COMPLETE USER-FRIENDLY PROGRAMMING**

- 1 program
- Run time min/max: 1/240 minutes
- Watering frequency: from every 6 hours up to once 15 days
- Current time indication
- Start time indication
- Duration of watering indication
- Frequency indication
- Next irrigation indication
- Watering countdown
- Low battery function