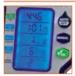

5. START TIME

6:15

6. DURATION

25 Min

7. FREQUENCY

2

## **COMPLETE USER-FRIENDLY PROGRAMMING**

- 1 program
- Run time min/max: 1/240 minutes
- Watering frequency: from every 6 hours up to once 15 days
- Current time indication
- Start time indication
- Duration of watering indication
- Frequency indication
- Next irrigation indication
- Watering countdown
- Low battery function