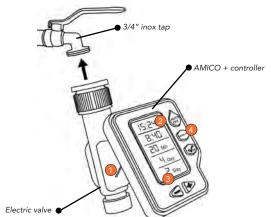

### 1. REMOVABLE CONTROL UNIT

#### 2. EASY READABLE SCREEN POSITION

3. 3" BACKLIT LCD DISPLAY

4.PROGRAMMING BOTTONS

## **TECHNICAL CHARACTERISTICS**

- 1 zone
- Inlet thread ¾"-1"
- Outlet thread ¾"
- Max working pressure 8 bars
- Max flow 40 l/m
- Diaphragm 9 VDC electric valve
- Removable control unit
- ABS Body
- Hard plastic cover for LDC display protection
- Wide backlit 3" LCD display
- Powered by 2 alkaline 1.5 volt (AA)

| Code          | Models                 |
|---------------|------------------------|
| 200.4094700   | AMICO +                |
| 000.da creare | AMICO + with sensor    |
| 200.4094520   | ELECTRIC VALVE AMICO + |
|               | 3/4" inox tap          |