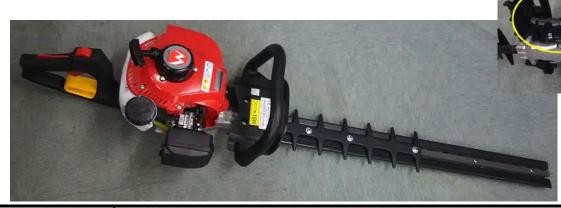

## Model:HT234DL

## **Specifications:**

Front exhaust muffler extension (less harm for operator &

plants)

| Туре         | Double Blade hedge trimmer                                            |
|--------------|-----------------------------------------------------------------------|
| Engine       | Low emission CE230, 22.5cc,<br>Reverse start 2 engine, Fuel tank 0.4L |
| Handle       | Rotation                                                              |
| Blade        | 750mm, Double blade, 2.5mm thickness<br>40mm pitch                    |
| Weight& size | 5.7kg, 1240X275X225mm                                                 |

3 layer air cleaner

**※Frame can be fold for compact carrying** 

<sup>\*</sup> Specifications subject to be changed without prior notice.