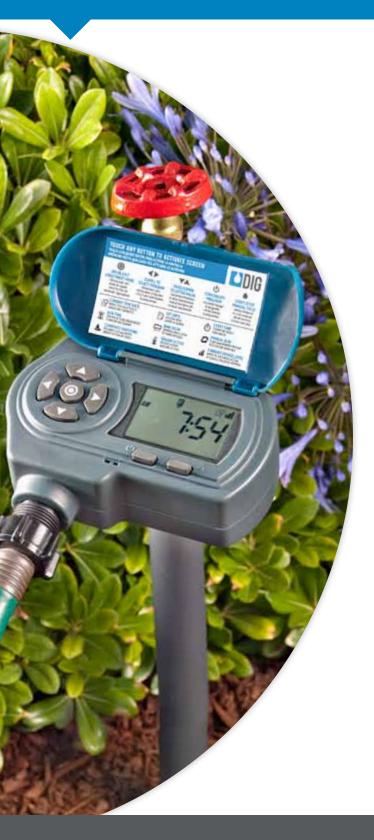

# **SUN-novation**

The EVO 100 controller's innovative design and patented technology utilizes solar power by collecting surrounding ambient light and then storing this energy in internal, lead free super-capacitors.

This technology provides the ideal solution for irrigation control when AC power is not available. Rugged and fully waterproof, the EVO 100 can be attached to any standard faucet for automatic watering and can be programed to meet any landscape's specific watering needs.

#### **Intuitive**

- Simple to program
- Large LCD screen and easy-to-read icons

### **Programming Features**

- Four start times per day provides added flexibility for any type of watering application including on sandy or clay soil
- Valve duration up to 5 hours 59 minutes in one-minute increments
- Custom programming with a weekly calendar, odd days, even days or intervals of one to thirty (1-30) days utilizing yearly calendar with leap year
- Rain Delay of up to 99 days with auto restart