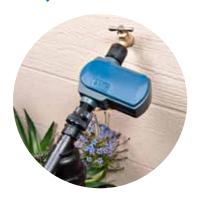

This technology provides the ideal solution for irrigation control when AC power is not available. Rugged and fully waterproof, the EVO 100 can be attached to any standard faucet for automatic watering and can be programed to meet any landscape's specific watering needs.

#### **Built to Last**

- Waterproof durable construction
- 3 year warranty
- UV-resistant material
- Compatible with both high and low pressure faucets