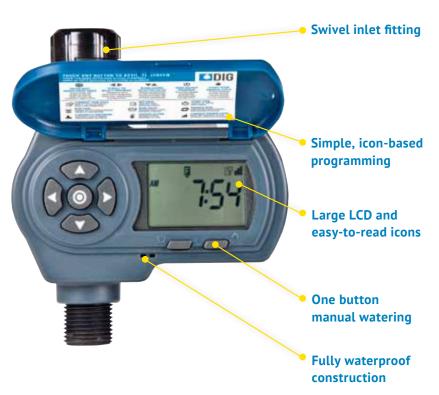

#### **Intuitive**

- Simple to program
- Large LCD screen and easy-to-read icons