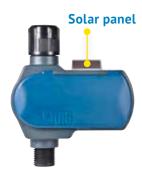

# **SUN-novation**

The EVO 100 controller's innovative design and patented technology utilizes solar power by collecting surrounding ambient light and then storing this energy in internal, lead free super-capacitors.

#### **Uses Clean Solar Power**

- Does not contain batteries
- Needs no direct sunlight