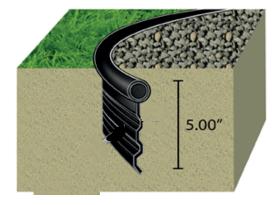

#### Height:

126.7mm (5")

## Average Wall thickness:

2.5-3.4 mm ( 0.984 " to 0.134" )

#### Length / Piece:

6m ( 20 ft )

#### Weight:

2.67 kg (5.87lbs) per piece - Appr.