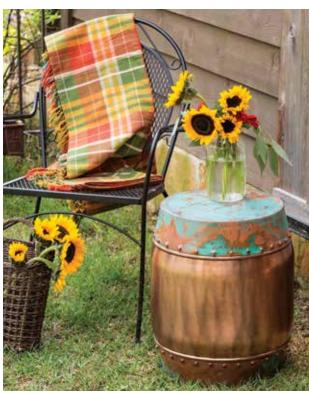

## Market Finds

Bring the best of autumn home this season with some of our favorite cottage-style wares.

(Clockwise from top left) Copper planters, inserts, and garden stool from Frontgate, frontgate.com or 888–263–9850. Throw blanket from April Cornell, aprilcornell.com or 888–332–7745. Uttermost Square Slate lamp from Lamps Plus, lampsplus.com or 800–782–1967. Candle holders from World Market, worldmarket.com or 877–967–5362. Copper dinner plates from Blue Pheasant, bluepheasant.com or 626–373–9750. Copper flatware from World Market, worldmarket.com or 877–967–5362. Copper napkin rings from Williams Sonoma, williams–sonoma.com or 877–812–6235. Candle from Lucy's Market, lucysmarket.com or 404–869–9222.