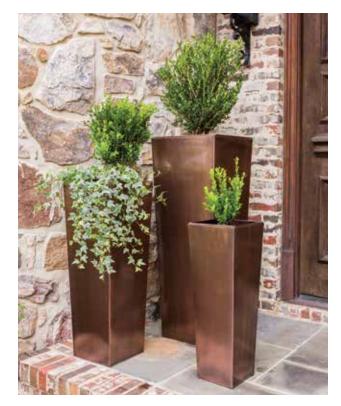

## Market Finds

Bring the best of autumn home this season with some of our favorite cottage-style wares.

(Clockwise from top left) Copper planters, inserts, and garden stool from Frontgate, frontgate.com or 888–263–9850. Throw blanket from April Cornell, aprilcornell.com or 888–332–7745. Uttermost Square Slate lamp from Lamps Plus, lampsplus.com or 800–782–1967. Candle holders from World Market, worldmarket.com or 877–967–5362. Copper dinner plates from Blue Pheasant, bluepheasant.com or 626–373–9750. Copper flatware from World Market, worldmarket.com or 877–967–5362. Copper napkin rings from Williams Sonoma, williams–sonoma.com or 877–812–6235. Candle from Lucy's Market, lucysmarket.com or 404–869–9222.