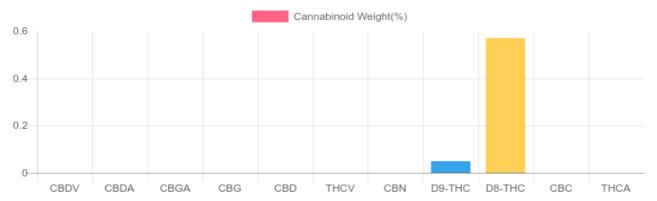

## Sample

0.049% D9-THC N/D Total CBD

21.6 mg Cannabinoids per gummy N/D mg CBD per gummy

1 gummy = 3.5 grams per gummy x Cannabinoid concentration

## **Cannabinoids Test**

SHIMADZU INTEGRATED UPLC-PDA GSL SOP 400

Cannabinoids LOQ weight(%) mg/g mg/gummy D9-THC 0.049% 10 PPM 0.492 1.7 THCA 10 PPM N/D N/D N/D CBD 10 PPM N/D N/D N/D **CBDA** 20 PPM N/D N/D N/D **CBDV** 20 PPM N/D N/D N/D CBC 10 PPM N/D N/D N/D CBN 10 PPM N/D N/D N/D CBG 10 PPM N/D N/D N/D **CBGA** 20 PPM N/D N/D N/D D8-THC 10 PPM 0.569% 5.689 19.9 THCV 10 PPM N/D N/D N/D TOTAL D9-THC 0.049% 0.049% 1.7 TOTAL CBD\* N/D N/D N/D TOTAL CANNABINOIDS 0.618% 6.181 21.6