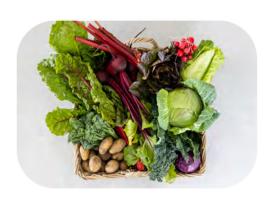

**PRODUCT** 

PRICE

SEASONAL PRODUCE BOX
- SMALL/MEDIUM

\$45 PER BOX

Selection of Neville's organic seasonal produce harvested fresh each week. Includes up to 9 items.

All fresh produce is grown and sourced in season and specific items are subject to availability.

# SEASONAL PRODUCE BOX - MEDIUM/LARGE

\$65 PER BOX

Selection of Neville's organic seasonal produce harvested fresh each week. Includes up to 14 items.

All fresh produce is grown and sourced in season and specific items are subject to availability.