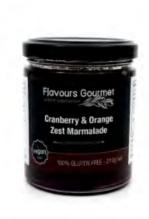

FLAVOURS GOURMET - CRANBERRY & ORANGE ZEST MARMALADE \$7 EACH

Perfect for ham and white Festive meats or be bold and use it on a cheese platter.

PINEGROVE PARSLEY LEMON & ALMOND PESTO \$9 EACH

Perfect for salmon and seafood