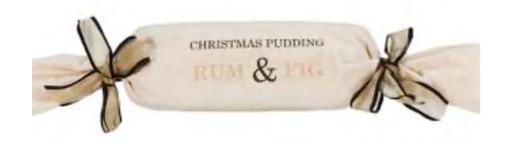

# **NEWCASTLE PUDDING LADY**

## CHRISTMAS PUDDINGS

| Product and Description                                                                                                                                                                                                         | Size | Shape  | Price     |
|---------------------------------------------------------------------------------------------------------------------------------------------------------------------------------------------------------------------------------|------|--------|-----------|
| Traditional Christmas Puddings - These are                                                                                                                                                                                      | 350g | Round  | \$22 each |
| the Puddings your customers will come back for. Available in easy serve Logs and Rounds.                                                                                                                                        | 500g | Round  | \$27 each |
|                                                                                                                                                                                                                                 | 500g | Log    | \$27 each |
| Handmade and boiled in a cloth to a prize-winning recipe using finest dried fruits, Brandy, eggs,                                                                                                                               | 1kg  | Round  | \$42 each |
| butter, spices and more                                                                                                                                                                                                         | 1kg  | Log    | \$41 each |
| Vegan – Our vegan range replaces butter with non-dairy based shortening, and we have found alternatives to eggs including plant-based protein egg replacements, producing the same rich sweet puddings with no animal products. | 500g | Round  | \$29 each |
| Gluten Free - No wheat or gluten products are used in this pudding. Tested and certified Gluten Free                                                                                                                            | 500g | Round  | \$29 each |
|                                                                                                                                                                                                                                 | 500g | Log    | \$29 each |
| Sticky Date                                                                                                                                                                                                                     | 800g | Log    | \$35 each |
| Christmas Fruit Cakes - Cakes are traditional                                                                                                                                                                                   | 350g | Box    | \$19 each |
| moist cakes with high fruit content and lots of<br>brandy. Biscuits use real butter, flour and are a<br>great addition to your Christmas table or as an<br>ideal gift.                                                          | 1kg  | Box    | \$47 each |
| Caramel Dulce de Leche 275g - Spoonable<br>Dessert Sauce                                                                                                                                                                        | 275g | Bottle | \$9 each  |