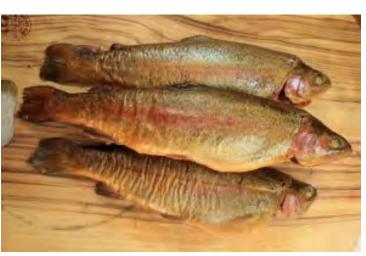

### **SNOWY MOUNTAINS TROUT**

Naturally Wood Smoked Antibiotic Free

During the period when the Snowy Mountains Hydro Electricity Scheme was being constructed an engineer on the project identified that the base of the Blowering Dam was an ideal location to develop a commercial trout farm. In the 1960's he and several other professional men commenced construction. The Blowering Dam releases huge volumes of water during the summer months to supply water for the Murrumbidgee irrigation area. The water supply is reliable, pristine and at an ideal temperature for the natural development of trout.

Rod Smith and his family have been the owners of the farm since the early 1990's and have implemented significant improvements to the farm to conform to NSW Food Authority Regulations. They recently acquired land in the same area for the purpose of constructing a modern facility. Construction is now completed and the current output of 4 tonnes per week will be easily surpassed

PRODUCT PRICE

SMOKED WHOLE RAINBOW TROUT \$34/KG

SMOKED RAINBOW TROUT FILLET \$67/KG